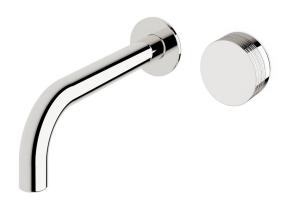

## Milli Pure Progressive Bath Mixer System 200mm with Cirque Textured Handle

| SPECIFICATIONS                                              |                                                             |
|-------------------------------------------------------------|-------------------------------------------------------------|
| Recommended Use                                             | Domestic, Commercial, Hotel                                 |
| Colour Variation                                            | Chrome, Matte Black,<br>Brushed Nickel, Brushed<br>Gunmetal |
| Recommended Pressure Range                                  | 300 - 500Kpa                                                |
| Max Continuous Working Pressure                             | 500Kpa                                                      |
| Max Continuous Working Temperature                          | 65 deg. C                                                   |
| Suitable for Storage Tank Hot Water                         | Yes                                                         |
| Suitable for Continuous Flow Hot Water                      | Yes                                                         |
| Suitable for Gravity Feed Hot Water                         | No                                                          |
| WARRANTY                                                    |                                                             |
| Warranty - Domestic Use                                     | 15 Years                                                    |
| Spare Parts<br>Labour                                       | 1 Year<br>1 Year                                            |
| Please refer to Warranty Page for full Terms and Conditions |                                                             |