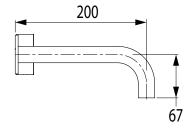

|
| Suitable for Continuous Flow Hot Water                      | Yes                                                         |
| Suitable for Gravity Feed Hot Water                         | No                                                          |
| WARRANTY                                                    |                                                             |
| Warranty - Domestic Use                                     | 15 Years                                                    |
| Spare Parts<br>Labour                                       | 1 Year<br>1 Year                                            |
| Please refer to Warranty Page for full Terms and Conditions |                                                             |









Dimensions are nominal measurements only.