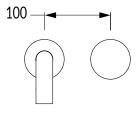

|
| Suitable for Continuous Flow Hot Water                      | Yes                                                         |
| Suitable for Gravity Feed Hot Water                         | No                                                          |
| WARRANTY                                                    |                                                             |
| Warranty - Domestic Use                                     | 15 Years                                                    |
| Spare Parts<br>Labour                                       | 1 Year<br>1 Year                                            |
| Please refer to Warranty Page for full Terms and Conditions |                                                             |









Dimensions are nominal measurements only.