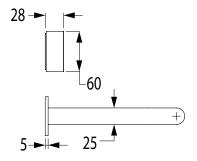

|
| Suitable for Continuous Flow Hot Water                      | Yes                                                         |
| Suitable for Gravity Feed Hot Water                         | No                                                          |
| WARRANTY                                                    |                                                             |
| Warranty - Domestic Use                                     | 15 Years                                                    |
| Spare Parts<br>Labour                                       | 1 Year<br>1 Year                                            |
| Please refer to Warranty Page for full Terms and Conditions |                                                             |









Dimensions are nominal measurements only.