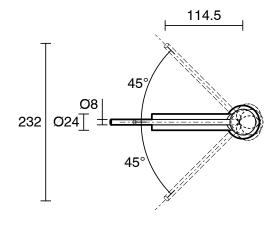

Free Brass               |
| Recommended Pressure Range                                  | 150 - 500kPa per AS3500       |
| Max Continuous Working Temperature (deg C)                  | 65                            |
| Min Continuous Working Temperature (deg C)                  | 5                             |
| Hot Water Unit Suitability                                  | Storage Tank; Continuous Flow |
| WARRANTY                                                    |                               |
| Warranty - Domestic Use (Years)                             | 10                            |
| Spare Parts & Labour (Years)                                | 1                             |
| Please refer to Warranty Page for full Terms and Conditions |                               |









Dimensions are nominal measurements only.

## **CLEANING RECOMMENDATIONS:**

We recommend the use of soapy water or approved cleaners. This product should not be cleaned with abrasive materials. Damage caused by any improper treatment is not covered by the product warranty. Refer to Warranty Conditions