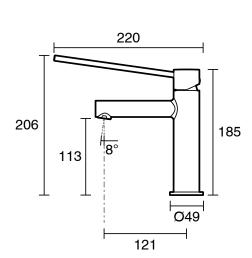

d Free Brass               |
| Recommended Pressure Range                                  | 150 - 500kPa per AS3500       |
| Max Continuous Working Temperature (deg C)                  | 65                            |
| Min Continuous Working Temperature (deg C)                  | 5                             |
| Hot Water Unit Suitability                                  | Storage Tank; Continuous Flow |
| WARRANTY                                                    |                               |
| Warranty - Domestic Use (Years)                             | 10                            |
| Spare Parts & Labour (Years)                                | 1                             |
| Please refer to Warranty Page for full Terms and Conditions |                               |









Dimensions are nominal measurements only.

## **CLEANING RECOMMENDATIONS:**

We recommend the use of soapy water or approved cleaners. This product should not be cleaned with abrasive materials. Damage caused by any improper treatment is not covered by the product warranty. Refer to Warranty Conditions