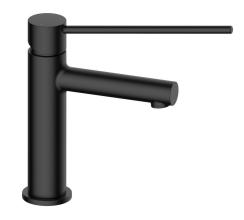

## Mizu Drift Basin Mixer Straight Spout with Extended Lever Tap Matte Black (6 Star) 2267417

| SPECIFICATIONS                                              |                               |
|-------------------------------------------------------------|-------------------------------|
| Recommended Use                                             | Domestic;Commercial;Hotel     |
| Colour Finish                                               | Chrome                        |
| Primary Material                                            | Lead Free Brass               |
| Recommended Pressure Range                                  | 150 - 500kPa per AS3500       |
| Max Continuous Working Temperature (deg C)                  | 65                            |
| Min Continuous Working Temperature (deg C)                  | 5                             |
| Hot Water Unit Suitability                                  | Storage Tank; Continuous Flow |
| WARRANTY                                                    |                               |
| Warranty - Domestic Use (Years)                             | 10                            |
| Spare Parts & Labour (Years)                                | 1                             |
| Please refer to Warranty Page for full Terms and Conditions |                               |