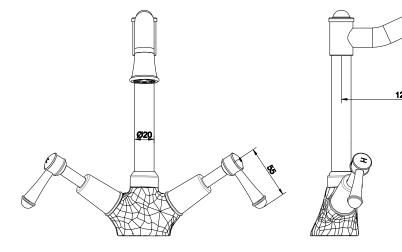

|
| Recommended Pressure Range                                  | 150 - 500 kPa as per AS3500   |
| Max Continuous Working Temperature (deg C)                  | 80                            |
| Min Continuous Working Temperature (deg C)                  | 5                             |
| Hot Water Unit Suitability                                  | Storage Tank; Continuous Flow |
| WARRANTY                                                    |                               |
| Warranty - Domestic Use (Years)                             | 10                            |
| Spare Parts & Labour (Years)                                | 1                             |
| Please refer to Warranty Page for full Terms and Conditions |                               |



227

55





Dimensions are nominal measurements only.

## **CLEANING RECOMMENDATIONS:**

We recommend the use of soapy water or approved cleaners. This product should not be cleaned with abrasive materials. Damage caused by any improper treatment is not covered by the product warranty. Refer to Warranty Conditions