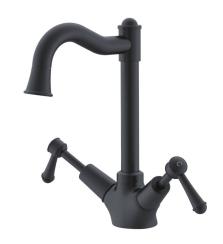

## Posh Canterbury English Basin Twinner Lever Handles Matte Black (4 Star) 9509468

| SPECIFICATIONS                                              |                               |
|-------------------------------------------------------------|-------------------------------|
| Recommended Use                                             | Domestic;Hotel;Commercial     |
| Colour Finish                                               | Matte Black                   |
| Primary Material                                            | DR Brass                      |
| Recommended Pressure Range                                  | 150 - 500 kPa as per AS3500   |
| Max Continuous Working Temperature (deg C)                  | 80                            |
| Min Continuous Working Temperature (deg C)                  | 5                             |
| Hot Water Unit Suitability                                  | Storage Tank; Continuous Flow |
| WARRANTY                                                    |                               |
| Warranty - Domestic Use (Years)                             | 10                            |
| Spare Parts & Labour (Years)                                | 1                             |
| Please refer to Warranty Page for full Terms and Conditions |                               |