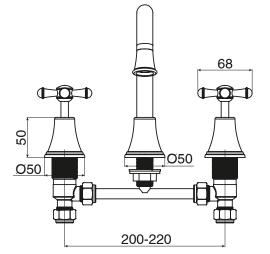

|
| Suitable for Storage Tank Hot Water                         | Yes                            |
| Suitable for Continuous Flow Hot Water                      | Yes                            |
| Suitable for Gravity Feed Hot Water                         | No                             |
| WARRANTY                                                    |                                |
| Warranty - Domestic Use                                     | 10 Years                       |
| Spare Parts & Labour                                        | 12 Months                      |
| Please refer to Warranty Page for full Terms and Conditions |                                |
|                                                             |                                |











Dimensions are nominal measurements only.

## **CLEANING RECOMMENDATIONS:**

We recommend the use of soapy water or approved cleaners. This product should not be cleaned with abrasive materials. Damage caused by any improper treatment is not covered by the product warranty. Refer to Warranty Conditions

Disclaimer: Products in this specification manual must by regulation be installed by licensed and registered trade people. The manufacturer/distributor reserves the right to vary specifications or delete models from their range without prior notification. Dimensions are nominal measurements only. Dimensions and set-outs listed are correct at time of publication however the manufacturer/distributor takes no responsibility for printing errors.

Published 01/05/2018

To see the complet