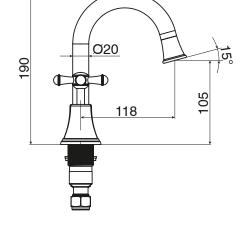

|
| Suitable for Storage Tank Hot Water                         | Yes                            |
| Suitable for Continuous Flow Hot Water                      | Yes                            |
| Suitable for Gravity Feed Hot Water                         | No                             |
| WARRANTY                                                    |                                |
| Warranty - Domestic Use                                     | 10 Years                       |
| Spare Parts & Labour                                        | 12 Months                      |
| Please refer to Warranty Page for full Terms and Conditions |                                |
|                                                             |                                |











Dimensions are nominal measurements only.

## **CLEANING RECOMMENDATIONS:**

We recommend the use of soapy water or approved cleaners. This product should not be cleaned with abrasive materials. Damage caused by any improper treatment is not covered by the product warranty. Refer to Warranty Conditions

Disclaimer: Products in this specification manual must by regulation be installed by licensed and registered trade people. The manufacturer/distributor reserves the right to vary specifications or delete models from their range without prior notification. Dimensions are nominal measurements only. Dimensions and set-outs listed are correct at time of publication however the manufacturer/distributor takes no responsibility for printing errors.

Published 01/05/2018

To see the complete