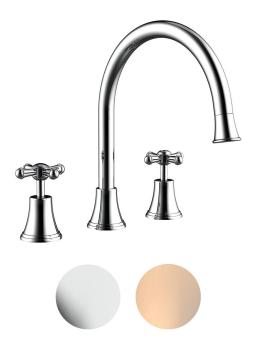

## Posh Canterbury Hob Kitchen Set (4\*)

## SPECIFICATIONS

| Recommended Use                                             | Domestic, hotel and commercial |
|-------------------------------------------------------------|--------------------------------|
| Colour                                                      | Chrome                         |
| Colour Availability                                         | Chrome, Brass Gold             |
| Material                                                    | Brass - DR                     |
| Recommended Pressure Range                                  | 150 - 500 kPa                  |
| Max Continuous Working Pressure                             | 500 kPa                        |
| Max Continuous Working Temperature                          | 80 deg C                       |
| Suitable for Storage Tank Hot Water                         | Yes                            |
| Suitable for Continuous Flow Hot Water                      | Yes                            |
| Suitable for Gravity Feed Hot Water                         | No                             |
| WARRANTY                                                    |                                |
| Warranty - Domestic Use                                     | 10 Years                       |
| Spare Parts & Labour                                        | 12 Months                      |
| Please refer to Warranty Page for full Terms and Conditions |                                |
|                                                             |                                |