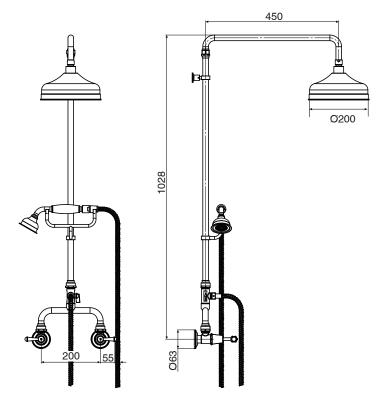

| DR Brass                     |
| Recommended Pressure Range                                  | 150 - 500 kPa as per AS3500  |
| Max Continuous Working Temperature (deg C)                  | 80                           |
| Min Continuous Working Temperature (deg C)                  | 5                            |
| Hot Water Unit Suitability                                  | Storage Tank;Continuous Flow |
| WARRANTY                                                    |                              |
| Warranty - Domestic Use (Years)                             | 10                           |
| Spare Parts & Labour (Years)                                | 1                            |
| Please refer to Warranty Page for full Terms and Conditions |                              |







Dimensions are nominal measurements only.

## **CLEANING RECOMMENDATIONS:**

We recommend the use of soapy water or approved cleaners. This product should not be cleaned with abrasive materials. Damage caused by any improper treatment is not covered by the product warranty. Refer to Warranty Conditions