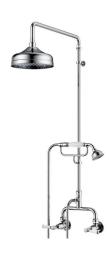

## Posh Canterbury Exposed Twin Telephone Shower Set Lever Porcelain Handles Chrome (3 Star) 9509425

| SPECIFICATIONS                                              |                              |
|-------------------------------------------------------------|------------------------------|
| Recommended Use                                             | Domestic;Hotel;Commercial    |
| Colour Finish                                               | Chrome                       |
| Primary Material                                            | DR Brass                     |
| Recommended Pressure Range                                  | 150 - 500 kPa as per AS3500  |
| Max Continuous Working Temperature (deg C)                  | 80                           |
| Min Continuous Working Temperature (deg C)                  | 5                            |
| Hot Water Unit Suitability                                  | Storage Tank;Continuous Flow |
| WARRANTY                                                    |                              |
| Warranty - Domestic Use (Years)                             | 10                           |
| Spare Parts & Labour (Years)                                | 1                            |
| Please refer to Warranty Page for full Terms and Conditions |                              |