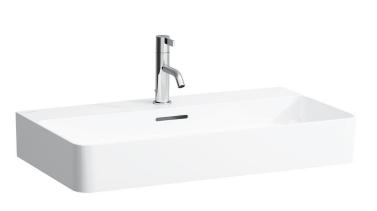

## Laufen Val Wall Basin with Fixing Bolts with Overflow 1 Taphole 750mm White

| SPECIFICATIONS                                              |                                                                       |
|-------------------------------------------------------------|-----------------------------------------------------------------------|
| Recommended Use                                             | Domestic, Hotel & Commercial                                          |
| Material                                                    | Saphirkeramic                                                         |
| Colour                                                      | White                                                                 |
| Bowl Capacity                                               | 13.3 Litres                                                           |
| Weight                                                      | 16.0kg                                                                |
| Fixing                                                      | Fixing Bolts (included)<br>Waterproof Flexible Sealant (not included) |
| Taphole Configuration                                       | 1 Centre Taphole                                                      |
| Overflow Configuration                                      | Overflow                                                              |
| Waste Size                                                  | Suits 32x40mm Overflow Waste                                          |
| Plug & Waste                                                | Sold Separately                                                       |
| Tapware                                                     | Sold Separately                                                       |
| WARRANTY                                                    |                                                                       |
| Warranty - Domestic Use                                     | 15 Years                                                              |
| Spare Parts & Labour                                        | 12 Months                                                             |
| Please refer to Warranty Page for full Terms and Conditions |                                                                       |