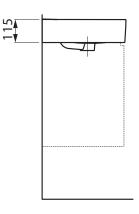

## Laufen Val Wall Basin with Fixing Bolts with Overflow 1 Taphole 750mm White

| SPECIFICATIONS                                              |                                                                       |
|-------------------------------------------------------------|-----------------------------------------------------------------------|
| Recommended Use                                             | Domestic, Hotel & Commercial                                          |
| Material                                                    | Saphirkeramic                                                         |
| Colour                                                      | White                                                                 |
| Bowl Capacity                                               | 13.3 Litres                                                           |
| Weight                                                      | 16.0kg                                                                |
| Fixing                                                      | Fixing Bolts (included)<br>Waterproof Flexible Sealant (not included) |
| Taphole Configuration                                       | 1 Centre Taphole                                                      |
| Overflow Configuration                                      | Overflow                                                              |
| Waste Size                                                  | Suits 32x40mm Overflow Waste                                          |
| Plug & Waste                                                | Sold Separately                                                       |
| Tapware                                                     | Sold Separately                                                       |
| WARRANTY                                                    |                                                                       |
| Warranty - Domestic Use                                     | 15 Years                                                              |
| Spare Parts & Labour                                        | 12 Months                                                             |
| Please refer to Warranty Page for full Terms and Conditions |                                                                       |

reec

Dimensions are nominal measurements only.

Disclaimer: Products in this specification manual must by regulation be installed by licensed and registered trade people. The manufacturer/distributor reserves the right to vary specifications or delete models from their range without prior notification. Dimensions are nominal measurements only. Dimensions and set-outs listed are correct at time of publication however the manufacturer/distributor takes no responsibility for printing errors.