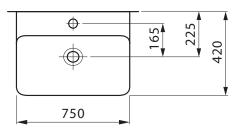

## Laufen Val Wall Basin with Fixing Bolts with Overflow 1 Taphole 750mm White

| SPECIFICATIONS                                              |                                                                       |
|-------------------------------------------------------------|-----------------------------------------------------------------------|
| Recommended Use                                             | Domestic, Hotel & Commercial                                          |
| Material                                                    | Saphirkeramic                                                         |
| Colour                                                      | White                                                                 |
| Bowl Capacity                                               | 13.3 Litres                                                           |
| Weight                                                      | 16.0kg                                                                |
| Fixing                                                      | Fixing Bolts (included)<br>Waterproof Flexible Sealant (not included) |
| Taphole Configuration                                       | 1 Centre Taphole                                                      |
| Overflow Configuration                                      | Overflow                                                              |
| Waste Size                                                  | Suits 32x40mm Overflow Waste                                          |
| Plug & Waste                                                | Sold Separately                                                       |
| Tapware                                                     | Sold Separately                                                       |
| WARRANTY                                                    |                                                                       |
| Warranty - Domestic Use                                     | 15 Years                                                              |
| Spare Parts & Labour                                        | 12 Months                                                             |
| Please refer to Warranty Page for full Terms and Conditions |                                                                       |

reec

Dimensions are nominal measurements only.

Disclaimer: Products in this specification manual must by regulation be installed by licensed and registered trade people. The manufacturer/distributor reserves the right to vary specifications or delete models from their range without prior notification. Dimensions are nominal measurements only. Dimensions and set-outs listed are correct at time of publication however the manufacturer/distributor takes no responsibility for printing errors.