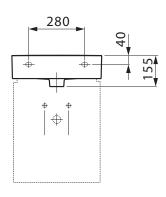

## Laufen Val Wall Basin with Fixing Bolts with Overflow 1 Taphole 750mm White

| SPECIFICATIONS                                              |                                                                       |
|-------------------------------------------------------------|-----------------------------------------------------------------------|
| Recommended Use                                             | Domestic, Hotel & Commercial                                          |
| Material                                                    | Saphirkeramic                                                         |
| Colour                                                      | White                                                                 |
| Bowl Capacity                                               | 13.3 Litres                                                           |
| Weight                                                      | 16.0kg                                                                |
| Fixing                                                      | Fixing Bolts (included)<br>Waterproof Flexible Sealant (not included) |
| Taphole Configuration                                       | 1 Centre Taphole                                                      |
| Overflow Configuration                                      | Overflow                                                              |
| Waste Size                                                  | Suits 32x40mm Overflow Waste                                          |
| Plug & Waste                                                | Sold Separately                                                       |
| Tapware                                                     | Sold Separately                                                       |
| WARRANTY                                                    |                                                                       |
| Warranty - Domestic Use                                     | 15 Years                                                              |
| Spare Parts & Labour                                        | 12 Months                                                             |
| Please refer to Warranty Page for full Terms and Conditions |                                                                       |

reec

Dimensions are nominal measurements only.

Disclaimer: Products in this specification manual must by regulation be installed by licensed and registered trade people. The manufacturer/distributor reserves the right to vary specifications or delete models from their range without prior notification. Dimensions are nominal measurements only. Dimensions and set-outs listed are correct at time of publication however the manufacturer/distributor takes no responsibility for printing errors.