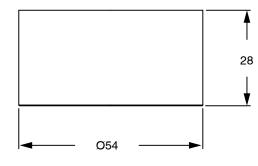

| DR Brass                     |
| Recommended Pressure Range                                  | 150 - 500 kPa as per AS3500  |
| Max Continuous Working Temperature (deg C)                  | 65                           |
| Min Continuous Working Temperature (deg C)                  | 5                            |
| Hot Water Unit Suitability                                  | Storage Tank;Continuous Flow |
| WARRANTY                                                    |                              |
| Warranty - Domestic Use (Years)                             | 15                           |
| Spare Parts & Labour (Years)                                | 1                            |
| Please refer to Warranty Page for full Terms and Conditions |                              |







Dimensions are nominal measurements only.

## **CLEANING RECOMMENDATIONS:**

We recommend the use of soapy water or approved cleaners. This product should not be cleaned with abrasive materials. Damage caused by any improper treatment is not covered by the product warranty. Refer to Warranty Conditions

Disclaimer: Products in this specification manual must by regulation be installed by licensed and registered trade people. The manufacturer/distributor reserves the right to vary specifications or delete models from their range without prior notification. Dimensions are nominal measurements only. Dimensions and set-outs listed are correct at time of publication however the manufacturer/distributor takes no responsibility for printing errors.

Published 19/03/2025

To see the complete Mi