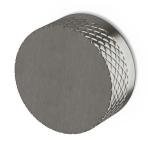

## Milli Pure Diverter with Diamond Textured Handle PVD Brushed Gunmetal

## 9511789

| SPECIFICATIONS                                              |                              |
|-------------------------------------------------------------|------------------------------|
| Recommended Use                                             | Domestic;Hotel;Commercial    |
| Colour Finish                                               | Brushed Gunmetal             |
| Primary Material                                            | DR Brass                     |
| Recommended Pressure Range                                  | 150 - 500 kPa as per AS3500  |
| Max Continuous Working Temperature (deg C)                  | 65                           |
| Min Continuous Working Temperature (deg C)                  | 5                            |
| Hot Water Unit Suitability                                  | Storage Tank;Continuous Flow |
| WARRANTY                                                    |                              |
| Warranty - Domestic Use (Years)                             | 15                           |
| Spare Parts & Labour (Years)                                | 1                            |
| Please refer to Warranty Page for full Terms and Conditions |                              |