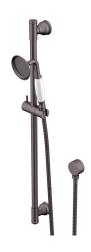

## Milli Monument Single Rail Shower with Separate Water Inlet Brushed Gunmetal (3 Star) 2266829

| OREOIEIO ATIONO                                             |                               |
|-------------------------------------------------------------|-------------------------------|
| SPECIFICATIONS                                              |                               |
| Recommended Use                                             | Domestic;Commercial;Hotel     |
| Colour Finish                                               | Brushed Gunmetal              |
| Primary Material                                            | Brass                         |
| Recommended Pressure Range                                  | 150 - 500 kPa as per AS3500   |
| Max Continuous Working Temperature (deg C)                  | 65                            |
| Min Continuous Working Temperature (deg C)                  | 5                             |
| Hot Water Unit Suitability                                  | Storage Tank; Continuous Flow |
| WARRANTY                                                    |                               |
| Warranty - Domestic Use (Years)                             | 15                            |
| Spare Parts & Labour (Years)                                | 1                             |
| Please refer to Warranty Page for full Terms and Conditions |                               |