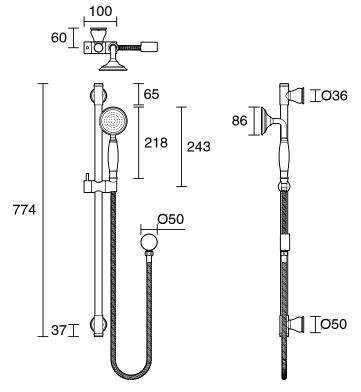

ss                         |
| Recommended Pressure Range                                  | 150 - 500 kPa as per AS3500   |
| Max Continuous Working Temperature (deg C)                  | 65                            |
| Min Continuous Working Temperature (deg C)                  | 5                             |
| Hot Water Unit Suitability                                  | Storage Tank; Continuous Flow |
| WARRANTY                                                    |                               |
| Warranty - Domestic Use (Years)                             | 15                            |
| Spare Parts & Labour (Years)                                | 1                             |
| Please refer to Warranty Page for full Terms and Conditions |                               |







Dimensions are nominal measurements only.

## **CLEANING RECOMMENDATIONS:**

We recommend the use of soapy water or approved cleaners. This product should not be cleaned with abrasive materials. Damage caused by any improper treatment is not covered by the product warranty. Refer to Warranty Conditions