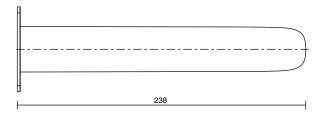

| 150 - 500 kPa                |
| Maximum Continuous Working Temperature                      | 65 deg C                     |
| Suitable for Storage Tank Hot Water                         | Yes                          |
| Suitable for Continuous Flow Hot Water                      | Yes                          |
| Suitable for Gravity Feed Hot Water                         | No                           |
| WARRANTY                                                    |                              |
| Warranty - Domestic Use                                     | 10 Years                     |
| Spare Parts & Labour                                        | 12 Months                    |
| Please refer to Warranty Page for full Terms and Conditions |                              |









Dimensions are nominal measurements only.

## **CLEANING RECOMMENDATIONS:**

We recommend the use of soapy water or approved cleaners. This product should not be cleaned with abrasive materials. Damage caused by any improper treatment is not covered by the product warranty. Refer to Warranty Conditions