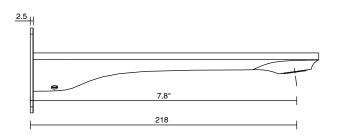

| 150 - 500 kPa                |
| Maximum Continuous Working Temperature                      | 65 deg C                     |
| Suitable for Storage Tank Hot Water                         | Yes                          |
| Suitable for Continuous Flow Hot Water                      | Yes                          |
| Suitable for Gravity Feed Hot Water                         | No                           |
| WARRANTY                                                    |                              |
| Warranty - Domestic Use                                     | 10 Years                     |
| Spare Parts & Labour                                        | 12 Months                    |
| Please refer to Warranty Page for full Terms and Conditions |                              |









Dimensions are nominal measurements only.

## **CLEANING RECOMMENDATIONS:**

We recommend the use of soapy water or approved cleaners. This product should not be cleaned with abrasive materials. Damage caused by any improper treatment is not covered by the product warranty. Refer to Warranty Conditions