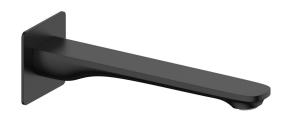

## Mizu Silk Bath Outlet Matte Black

## 9510743

| SPECIFICATIONS                                              |                              |
|-------------------------------------------------------------|------------------------------|
| Recommended Use                                             | Domestic, Hotel & Commercial |
| Colour                                                      | Matte Black                  |
| Finish                                                      | Matte                        |
| Body Material                                               | Brass                        |
| Recommended Pressure Range                                  | 150 - 500 kPa                |
| Maximum Continuous Working Temperature                      | 65 deg C                     |
| Suitable for Storage Tank Hot Water                         | Yes                          |
| Suitable for Continuous Flow Hot Water                      | Yes                          |
| Suitable for Gravity Feed Hot Water                         | No                           |
| WARRANTY                                                    |                              |
| Warranty - Domestic Use                                     | 10 Years                     |
| Spare Parts & Labour                                        | 12 Months                    |
| Please refer to Warranty Page for full Terms and Conditions |                              |