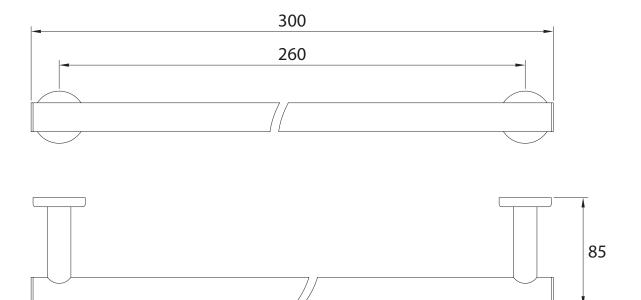

|                              |
|-------------------------------------------------------------|------------------------------|
| Recommended Use                                             | Domestic, Hotel & Commercial |
| Colour                                                      | Brushed Gold                 |
| Material                                                    | Brass                        |
| WARRANTY                                                    |                              |
| Domestic Use Replacement Only                               | 10 Years                     |
| Please refer to Warranty Page for full Terms and Conditions |                              |
|                                                             |                              |





Dimensions are nominal measurements only.

## **CLEANING RECOMMENDATIONS:**

We recommend the use of soapy water or approved cleaners. This product should not be cleaned with abrasive materials. Damage caused by any improper treatment is not covered by the product warranty. Refer to Warranty Conditions