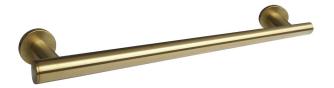

## Mizu Drift Towel Rail 300mm Brushed Gold

## 2263994

| SPECIFICATIONS                                              |                              |
|-------------------------------------------------------------|------------------------------|
| Recommended Use                                             | Domestic, Hotel & Commercial |
| Colour                                                      | Brushed Gold                 |
| Material                                                    | Brass                        |
| WARRANTY                                                    |                              |
| Domestic Use Replacement Only                               | 10 Years                     |
| Please refer to Warranty Page for full Terms and Conditions |                              |
|                                                             |                              |