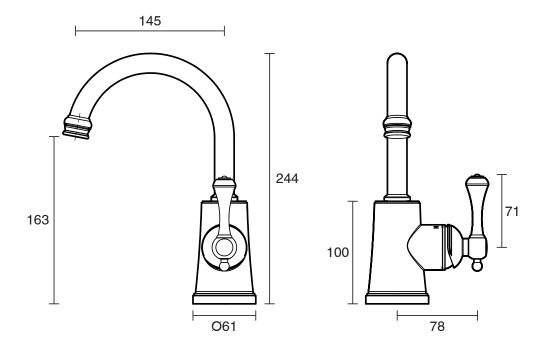

| 150 - 500 kPa                |
| Maximum Continuous Working Temperature                      | 80 deg C                     |
| Suitable for Storage Tank Hot Water                         | Yes                          |
| Suitable for Continuous Flow Hot Water                      | Yes                          |
| Suitable for Gravity Feed Hot Water                         | No                           |
| WARRANTY                                                    |                              |
| Warranty - Domestic Use                                     | 10 Years                     |
| Spare Parts & Labour                                        | 12 Months                    |
| Please refer to Warranty Page for full Terms and Conditions |                              |





### Dimensions are nominal measurements only.

### **CLEANING RECOMMENDATIONS:**

We recommend the use of soapy water or approved cleaners. This product should not be cleaned with abrasive materials. Damage caused by any improper treatment is not covered by the product warranty. Refer to Warranty Conditions

Disclaimer: Products in this specification manual must by regulation be installed by licensed and registered trade people. The manufacturer/distributor reserves the right to vary specifications or delete models from their range without prior notification. Dimensions are nominal measurements only. Dimensions and set-outs listed are correct at time of publication however the manufacturer/distributor takes no responsibility for printing errors.

Published 12/10/2023

To see the complete