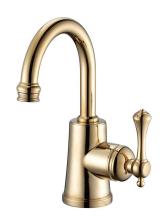

# Kado Era Basin Mixer Brass Gold (5 Star)

## 9507562

| SPECIFICATIONS                                              |                              |
|-------------------------------------------------------------|------------------------------|
| Recommended Use                                             | Domestic, Hotel & Commercial |
| Colour                                                      | Brass Gold                   |
| Finish                                                      | Polished                     |
| Material                                                    | DR Brass                     |
| Recommended Pressure Range                                  | 150 - 500 kPa                |
| Maximum Continuous Working Temperature                      | 80 deg C                     |
| Suitable for Storage Tank Hot Water                         | Yes                          |
| Suitable for Continuous Flow Hot Water                      | Yes                          |
| Suitable for Gravity Feed Hot Water                         | No                           |
| WARRANTY                                                    |                              |
| Warranty - Domestic Use                                     | 10 Years                     |
| Spare Parts & Labour                                        | 12 Months                    |
| Please refer to Warranty Page for full Terms and Conditions |                              |