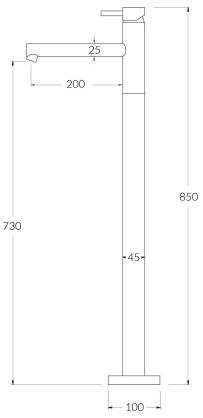

## Scala Floor Mount Bath Mixer with 200mm Outlet

| SPECIFICATIONS                                              |                             |
|-------------------------------------------------------------|-----------------------------|
| Recommended Use                                             | Domestic, Commercial, Hotel |
| Recommended Pressure Range                                  | 300 - 500Kpa                |
| Max Continuous Working Pressure                             | 500Kpa                      |
| Max Continuous Working Temperature                          | 65 deg. C                   |
| Suitable for Storage Tank Hot Water                         | Yes                         |
| Suitable for Continuous Flow Hot Water                      | Yes                         |
| Suitable for Gravity Feed Hot Water                         | No                          |
| WARRANTY                                                    |                             |
| Warranty - Domestic Use                                     | 15 Years                    |
| Spare Parts                                                 | 5 Years                     |
| Labour                                                      | 1 Year                      |
| Please refer to Warranty Page for full Terms and Conditions |                             |

To see the complete Milli range go to <u>www.reece.com.au/bathrooms</u>

Dimensions are nominal measurements only.