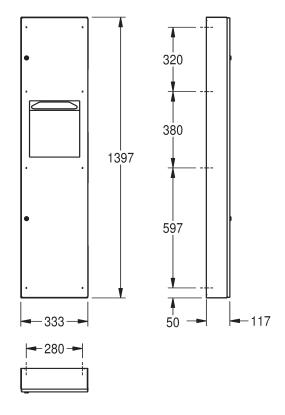

## Commercial Paper Towel Dispenser and Waste Bin Combi Stainless Steel 19L

| SPECIFICATIONS                                              |                                              |
|-------------------------------------------------------------|----------------------------------------------|
| Recommended Use                                             | Domestic, commercial                         |
| Colour                                                      | Stainless steel                              |
| Material                                                    | Stainless steel - satin finish               |
| Material thickness                                          | 1.2 & 0.80mm                                 |
| Dimensions (mm)                                             | 333(W) x 1397(H) x 117(D)                    |
| Weight                                                      | 14.5kg gross, 13.5kg net                     |
| Mounting Type                                               | Wall mount                                   |
| Fixing                                                      | Stainless steel screws and dowels (supplied) |
| Capacity                                                    | 600-1000 paper towels (dispenser) 19L (bin)  |
| Operation Type                                              | Manual - Franke standard key                 |
| WARRANTY                                                    |                                              |
| Warranty - Domestic Use                                     | 5 Years                                      |
| Spare Parts & Labour                                        | 5 Years replacement only                     |
| Please refer to Warranty Page for full Terms and Conditions |                                              |