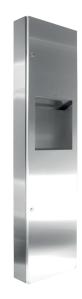

## Commercial Paper Towel Dispenser and Waste Bin Combi Stainless Steel 19L

| SPECIFICATIONS                                              |                                              |
|-------------------------------------------------------------|----------------------------------------------|
| Recommended Use                                             | Domestic, commercial                         |
| Colour                                                      | Stainless steel                              |
| Material                                                    | Stainless steel - satin finish               |
| Material thickness                                          | 1.2 & 0.80mm                                 |
| Dimensions (mm)                                             | 333(W) x 1397(H) x 117(D)                    |
| Weight                                                      | 14.5kg gross, 13.5kg net                     |
| Mounting Type                                               | Wall mount                                   |
| Fixing                                                      | Stainless steel screws and dowels (supplied) |
| Capacity                                                    | 600-1000 paper towels (dispenser) 19L (bin)  |
| Operation Type                                              | Manual - Franke standard key                 |
| WARRANTY                                                    |                                              |
| Warranty - Domestic Use                                     | 5 Years                                      |
| Spare Parts & Labour                                        | 5 Years replacement only                     |
| Please refer to Warranty Page for full Terms and Conditions |                                              |