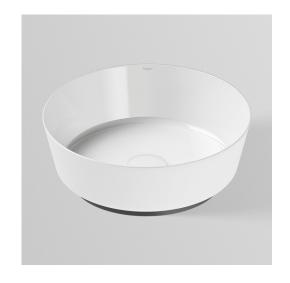

## **Alape Scopio Counter Basin 375mm White**

## 9508136

| SPECIFICATIONS                                              |                              |
|-------------------------------------------------------------|------------------------------|
| Recommended Use                                             | Domestic, Hotel & Commercial |
| Material                                                    | Glazed Steel                 |
| Colour                                                      | White                        |
| Bowl Capacity                                               | 8.7 Litres                   |
| Weight                                                      | 9.1kgs                       |
| Fixing                                                      | Bench Mounted                |
| Taphole Configuration                                       | No Taphole                   |
| Overflow Configuration                                      | No Overflow                  |
| Plug & Waste                                                | Sold Separately              |
| Tapware                                                     | Sold Separately              |
| WARRANTY                                                    |                              |
| Warranty - Domestic Use                                     | 15 Years                     |
| Spare Parts & Labour                                        | 12 Months                    |
| Please refer to Warranty Page for full Terms and Conditions |                              |