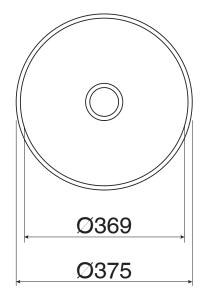

| Bench Mounted                |
| Taphole Configuration                                       | No Taphole                   |
| Overflow Configuration                                      | No Overflow                  |
| Plug & Waste                                                | Sold Separately              |
| Tapware                                                     | Sold Separately              |
| WARRANTY                                                    |                              |
| Warranty - Domestic Use                                     | 15 Years                     |
| Spare Parts & Labour                                        | 12 Months                    |
| Please refer to Warranty Page for full Terms and Conditions |                              |







Dimensions are nominal measurements only.

## **CLEANING RECOMMENDATIONS:**

We recommend the use of soapy water or approved cleaners. This product should not be cleaned with abrasive materials. Damage caused by any improper treatment is not covered by the product warranty. Refer to Warranty Conditions