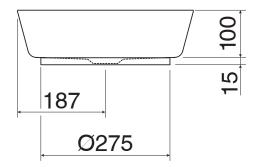

| Bench Mounted                |
| Taphole Configuration                                       | No Taphole                   |
| Overflow Configuration                                      | No Overflow                  |
| Plug & Waste                                                | Sold Separately              |
| Tapware                                                     | Sold Separately              |
| WARRANTY                                                    |                              |
| Warranty - Domestic Use                                     | 15 Years                     |
| Spare Parts & Labour                                        | 12 Months                    |
| Please refer to Warranty Page for full Terms and Conditions |                              |







Dimensions are nominal measurements only.

## **CLEANING RECOMMENDATIONS:**

We recommend the use of soapy water or approved cleaners. This product should not be cleaned with abrasive materials. Damage caused by any improper treatment is not covered by the product warranty. Refer to Warranty Conditions