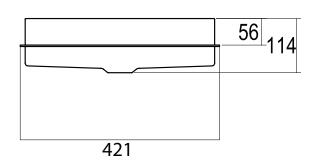

## Alape Unisono Semi Inset Basin 400mm White 9506193

| SPECIFICATIONS                                              |                                                                                                                                  |
|-------------------------------------------------------------|----------------------------------------------------------------------------------------------------------------------------------|
| Recommended Use                                             | Domestic, Hotel & Commercial                                                                                                     |
| Material                                                    | Enamelled Glazed Steel                                                                                                           |
| Colour                                                      | White                                                                                                                            |
| Bowl Capacity                                               | 11.5 Litres                                                                                                                      |
| Weight                                                      | 5.9kgs                                                                                                                           |
| Fixing                                                      | Inset Installation (adhesive supplied)                                                                                           |
| Taphole Configuration                                       | No Taphole                                                                                                                       |
| Overflow Configuration                                      | No Overflow                                                                                                                      |
| Plug & Waste                                                | 32 x 40mm plug and waste.<br>(NOTE: European waste is supplied<br>with the product. Not suitable for<br>Australian application.) |
| Tapware                                                     | Sold Separately                                                                                                                  |
| WARRANTY                                                    |                                                                                                                                  |
| Warranty - Domestic Use                                     | 15 Years                                                                                                                         |
| Spare Parts & Labour                                        | 12 Months                                                                                                                        |
| Please refer to Warranty Page for full Terms and Conditions |                                                                                                                                  |

Dimensions are nominal measurements only.