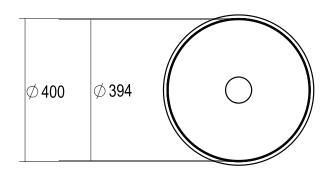

## Alape Unisono Semi Inset Basin 400mm White 9506193

| SPECIFICATIONS                                              |                                                                                                                                  |
|-------------------------------------------------------------|----------------------------------------------------------------------------------------------------------------------------------|
| Recommended Use                                             | Domestic, Hotel & Commercial                                                                                                     |
| Material                                                    | Enamelled Glazed Steel                                                                                                           |
| Colour                                                      | White                                                                                                                            |
| Bowl Capacity                                               | 11.5 Litres                                                                                                                      |
| Weight                                                      | 5.9kgs                                                                                                                           |
| Fixing                                                      | Inset Installation (adhesive supplied)                                                                                           |
| Taphole Configuration                                       | No Taphole                                                                                                                       |
| Overflow Configuration                                      | No Overflow                                                                                                                      |
| Plug & Waste                                                | 32 x 40mm plug and waste.<br>(NOTE: European waste is supplied<br>with the product. Not suitable for<br>Australian application.) |
| Tapware                                                     | Sold Separately                                                                                                                  |
| WARRANTY                                                    |                                                                                                                                  |
| Warranty - Domestic Use                                     | 15 Years                                                                                                                         |
| Spare Parts & Labour                                        | 12 Months                                                                                                                        |
| Please refer to Warranty Page for full Terms and Conditions |                                                                                                                                  |

Dimensions are nominal measurements only.