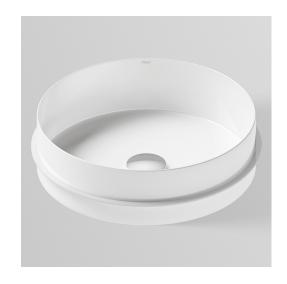

## Alape Unisono Semi Inset Basin 400mm White 9506193

| SPECIFICATIONS                                              |                                                                                                                                  |
|-------------------------------------------------------------|----------------------------------------------------------------------------------------------------------------------------------|
| Recommended Use                                             | Domestic, Hotel & Commercial                                                                                                     |
| Material                                                    | Enamelled Glazed Steel                                                                                                           |
| Colour                                                      | White                                                                                                                            |
| Bowl Capacity                                               | 11.5 Litres                                                                                                                      |
| Weight                                                      | 5.9kgs                                                                                                                           |
| Fixing                                                      | Inset Installation (adhesive supplied)                                                                                           |
| Taphole Configuration                                       | No Taphole                                                                                                                       |
| Overflow Configuration                                      | No Overflow                                                                                                                      |
| Plug & Waste                                                | 32 x 40mm plug and waste.<br>(NOTE: European waste is supplied<br>with the product. Not suitable for<br>Australian application.) |
| Tapware                                                     | Sold Separately                                                                                                                  |
| WARRANTY                                                    |                                                                                                                                  |
| Warranty - Domestic Use                                     | 15 Years                                                                                                                         |
| Spare Parts & Labour                                        | 12 Months                                                                                                                        |
| Please refer to Warranty Page for full Terms and Conditions |                                                                                                                                  |