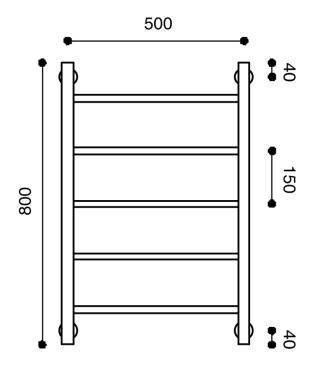

## Milli Mood Edit Heated Towel Rail 500 x 800mm Chrome

Dimensions are nominal measurements only.