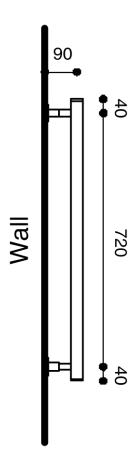

## Milli Mood Edit Heated Towel Rail 500 x 800mm Chrome

Dimensions are nominal measurements only.