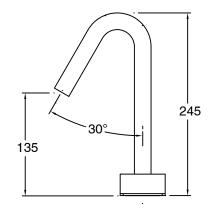

s                      |
| Recommended Pressure Range                                  | 150 - 500 kPa as per AS3500   |
| Max Continuous Working Temperature (deg C)                  | 65                            |
| Min Continuous Working Temperature (deg C)                  | 5                             |
| Hot Water Unit Suitability                                  | Storage Tank; Continuous Flow |
| WARRANTY                                                    |                               |
| Warranty - Domestic Use (Years)                             | 15                            |
| Spare Parts & Labour (Years)                                | 1                             |
| Please refer to Warranty Page for full Terms and Conditions |                               |











Dimensions are nominal measurements only.

## **CLEANING RECOMMENDATIONS:**

We recommend the use of soapy water or approved cleaners. This product should not be cleaned with abrasive materials. Damage caused by any improper treatment is not covered by the product warranty. Refer to Warranty Conditions