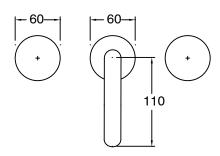

Brass                      |
| Recommended Pressure Range                                  | 150 - 500 kPa as per AS3500   |
| Max Continuous Working Temperature (deg C)                  | 65                            |
| Min Continuous Working Temperature (deg C)                  | 5                             |
| Hot Water Unit Suitability                                  | Storage Tank; Continuous Flow |
| WARRANTY                                                    |                               |
| Warranty - Domestic Use (Years)                             | 15                            |
| Spare Parts & Labour (Years)                                | 1                             |
| Please refer to Warranty Page for full Terms and Conditions |                               |











Dimensions are nominal measurements only.

## **CLEANING RECOMMENDATIONS:**

We recommend the use of soapy water or approved cleaners. This product should not be cleaned with abrasive materials. Damage caused by any improper treatment is not covered by the product warranty. Refer to Warranty Conditions