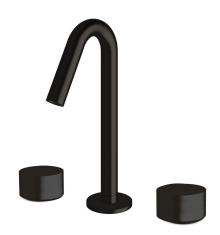

## Milli Pure Basin Set with Cirque Textured Handles PVD Matte Black (5 Star) 9511307

| SPECIFICATIONS                                              |                               |
|-------------------------------------------------------------|-------------------------------|
| Recommended Use                                             | Domestic;Hotel;Commercial     |
| Colour Finish                                               | Matte Black                   |
| Primary Material                                            | DR Brass                      |
| Recommended Pressure Range                                  | 150 - 500 kPa as per AS3500   |
| Max Continuous Working Temperature (deg C)                  | 65                            |
| Min Continuous Working Temperature (deg C)                  | 5                             |
| Hot Water Unit Suitability                                  | Storage Tank; Continuous Flow |
| WARRANTY                                                    |                               |
| Warranty - Domestic Use (Years)                             | 15                            |
| Spare Parts & Labour (Years)                                | 1                             |
| Please refer to Warranty Page for full Terms and Conditions |                               |