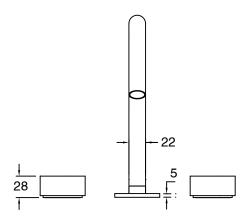

ass                      |
| Recommended Pressure Range                                  | 150 - 500 kPa as per AS3500   |
| Max Continuous Working Temperature (deg C)                  | 65                            |
| Min Continuous Working Temperature (deg C)                  | 5                             |
| Hot Water Unit Suitability                                  | Storage Tank; Continuous Flow |
| WARRANTY                                                    |                               |
| Warranty - Domestic Use (Years)                             | 15                            |
| Spare Parts & Labour (Years)                                | 1                             |
| Please refer to Warranty Page for full Terms and Conditions |                               |











Dimensions are nominal measurements only.

## **CLEANING RECOMMENDATIONS:**

We recommend the use of soapy water or approved cleaners. This product should not be cleaned with abrasive materials. Damage caused by any improper treatment is not covered by the product warranty. Refer to Warranty Conditions