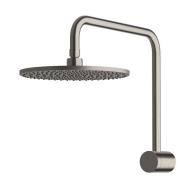

## Milli Mood Edit Hi-Rise Shower Square with 250mm Shower Head PVD Brushed Gunmetal (3 Star) 9511841

| SPECIFICATIONS                                              |                               |
|-------------------------------------------------------------|-------------------------------|
| Recommended Use                                             | Domestic;Hotel;Commercial     |
| Colour Finish                                               | Brushed Gunmetal              |
| Primary Material                                            | DR Brass                      |
| Recommended Pressure Range                                  | 150 - 500 kPa as per AS3500   |
| Max Continuous Working Temperature (deg C)                  | 65                            |
| Min Continuous Working Temperature (deg C)                  | 5                             |
| Hot Water Unit Suitability                                  | Storage Tank; Continuous Flow |
| WARRANTY                                                    |                               |
| Warranty - Domestic Use (Years)                             | 15                            |
| Spare Parts & Labour (Years)                                | 1                             |
| Please refer to Warranty Page for full Terms and Conditions |                               |