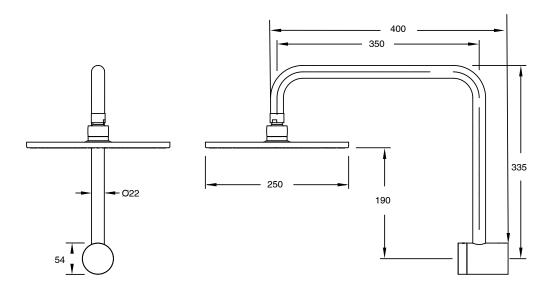

## Milli Mood Edit Hi-Rise Shower Square with 250mm Shower Head PVD Brushed Gunmetal (3 Star) 9511841

| SPECIFICATIONS                                              |                               |
|-------------------------------------------------------------|-------------------------------|
| Recommended Use                                             | Domestic;Hotel;Commercial     |
| Colour Finish                                               | Brushed Gunmetal              |
| Primary Material                                            | DR Brass                      |
| Recommended Pressure Range                                  | 150 - 500 kPa as per AS3500   |
| Max Continuous Working Temperature (deg C)                  | 65                            |
| Min Continuous Working Temperature (deg C)                  | 5                             |
| Hot Water Unit Suitability                                  | Storage Tank; Continuous Flow |
| WARRANTY                                                    |                               |
| Warranty - Domestic Use (Years)                             | 15                            |
| Spare Parts & Labour (Years)                                | 1                             |
| Please refer to Warranty Page for full Terms and Conditions |                               |

Dimensions are nominal measurements only.