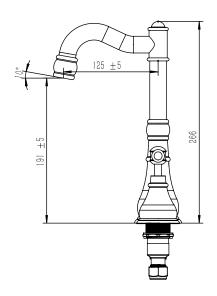

| 150 - 500 kPa                |
| Maximum Continuous Working Temperature                      | 80 deg C                     |
| Suitable for Storage Tank Hot Water                         | Yes                          |
| Suitable for Continuous Flow Hot Water                      | Yes                          |
| Suitable for Gravity Feed Hot Water                         | No                           |
| WARRANTY                                                    |                              |
| Warranty - Domestic Use                                     | 15 Years                     |
| Spare Parts & Labour                                        | 12 Months                    |
| Please refer to Warranty Page for full Terms and Conditions |                              |







Dimensions are nominal measurements only.

## **CLEANING RECOMMENDATIONS:**

We recommend the use of soapy water or approved cleaners. This product should not be cleaned with abrasive materials. Damage caused by any improper treatment is not covered by the product warranty. Refer to Warranty Conditions