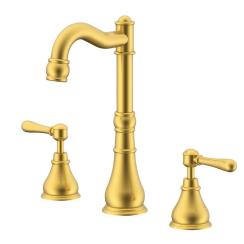

## Milli Voir English Basin Set Lever Brushed Gold (4 Star)

## 2266266

| SPECIFICATIONS                                              |                              |
|-------------------------------------------------------------|------------------------------|
| Recommended Use                                             | Domestic, Hotel & Commercial |
| Colour                                                      | Brushed Gold                 |
| Body Material                                               | DR Brass                     |
| Recommended Pressure Range                                  | 150 - 500 kPa                |
| Maximum Continuous Working Temperature                      | 80 deg C                     |
| Suitable for Storage Tank Hot Water                         | Yes                          |
| Suitable for Continuous Flow Hot Water                      | Yes                          |
| Suitable for Gravity Feed Hot Water                         | No                           |
| WARRANTY                                                    |                              |
| Warranty - Domestic Use                                     | 15 Years                     |
| Spare Parts & Labour                                        | 12 Months                    |
| Please refer to Warranty Page for full Terms and Conditions |                              |