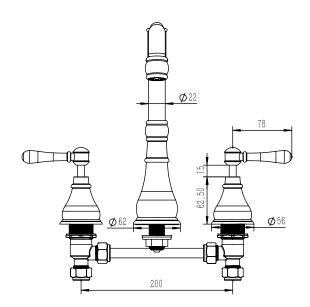

| 150 - 500 kPa                |
| Maximum Continuous Working Temperature                      | 80 deg C                     |
| Suitable for Storage Tank Hot Water                         | Yes                          |
| Suitable for Continuous Flow Hot Water                      | Yes                          |
| Suitable for Gravity Feed Hot Water                         | No                           |
| WARRANTY                                                    |                              |
| Warranty - Domestic Use                                     | 15 Years                     |
| Spare Parts & Labour                                        | 12 Months                    |
| Please refer to Warranty Page for full Terms and Conditions |                              |







Dimensions are nominal measurements only.

## **CLEANING RECOMMENDATIONS:**

We recommend the use of soapy water or approved cleaners. This product should not be cleaned with abrasive materials. Damage caused by any improper treatment is not covered by the product warranty. Refer to Warranty Conditions