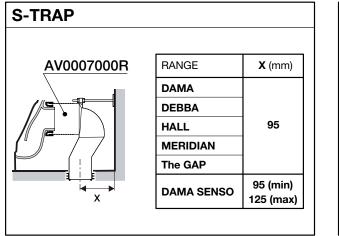

# ROCA THE GAP WALL FACED PAN

Dimensions are nominal measurements only

| SPECIFICATIONS     |                                                                        |
|--------------------|------------------------------------------------------------------------|
| Recommended Use    | Domestic, hotel and commercial                                         |
| Rim Configuration  | Box Rim                                                                |
| Bowl Configuration | P Trap (Converts to S using plastic S-bend provided)                   |
| Set Out            | P Trap: 180mm, S Trap: 95mm                                            |
| Pan Fixing         | Screwed to the floor using brackets (supplied) and bedded with sealant |
| Seat               | Matching top-fix, soft-close, quick-release seat supplied with pan     |
| Flushing           | 4.5/3 litre dual flush                                                 |
| Weight             | Pan: 25.5kg                                                            |

## ROCA THE GAP WALL FACED PAN

### **INSTALLATION INSTRUCTIONS**

\* For DAMA SENSO this dimension is 335 mm