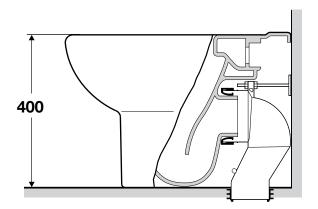

cleaned with abrasive materials.

Damage caused by any improper treatment is not covered by the product warranty, refer to Warranty Conditions.



**3.5** litres average flush 5 L per full flush / 3 L per half flush

Licence No. 0137 Bathroom Products Australia



Disclaimer: Products in this specification manual must by regulation be installed by licensed and registered trade people. The manufacturer/distributor reserves the right to vary specifications or delete models from their range without prior notification. Dimensions are nominal measurements only. Dimensions and set-outs listed are correct at time of publication however the manufacturer/distributor takes no responsibility for printing errors.

Tech Page Version 3

## ROCA THE GAP WALL FACED PAN

### **INSTALLATION INSTRUCTIONS**





\* For DAMA SENSO this dimension is 335 mm







## ROCA THE GAP WALL FACED PAN

### **INSTALLATION INSTRUCTIONS**