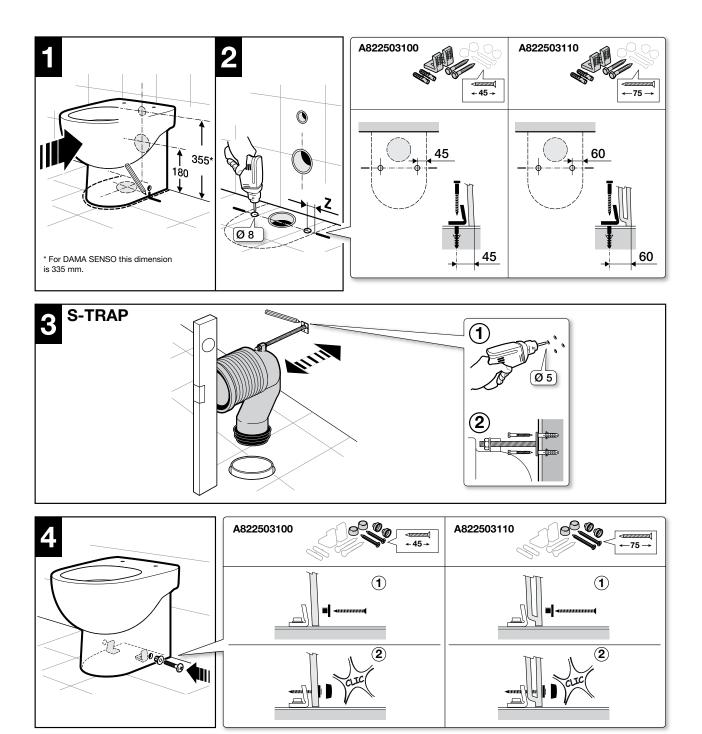

### **INSTALLATION INSTRUCTIONS**

\* For DAMA SENSO this dimension is 335 mm

## ROCA THE GAP WALL FACED PAN

### **INSTALLATION INSTRUCTIONS**