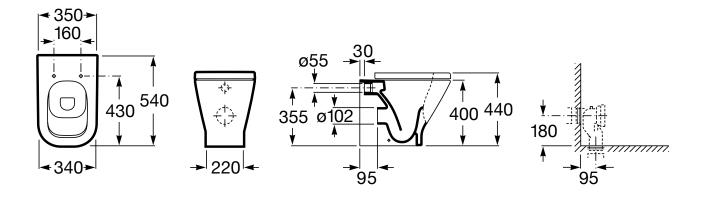

# ROCA THE GAP WALL FACED PAN

Dimensions are nominal measurements only

| SPECIFICATIONS     |                                                                        |
|--------------------|------------------------------------------------------------------------|
| Recommended Use    | Domestic, hotel and commercial                                         |
| Rim Configuration  | Box Rim                                                                |
| Bowl Configuration | P Trap (Converts to S using plastic S-bend provided)                   |
| Set Out            | P Trap: 180mm, S Trap: 95mm                                            |
| Pan Fixing         | Screwed to the floor using brackets (supplied) and bedded with sealant |
| Seat               | Matching top-fix, soft-close, quick-release seat supplied with pan     |
| Flushing           | 4.5/3 litre dual flush                                                 |
| Weight             | Pan: 25.5kg                                                            |

## ROCA THE GAP WALL FACED PAN

### **INSTALLATION INSTRUCTIONS**

\* For DAMA SENSO this dimension is 335 mm