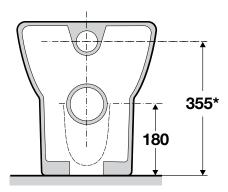

# ROCA THE GAP WALL FACED PAN

Dimensions are nominal measurements only

| SPECIFICATIONS     |                                                                        |
|--------------------|------------------------------------------------------------------------|
| Recommended Use    | Domestic, hotel and commercial                                         |
| Rim Configuration  | Box Rim                                                                |
| Bowl Configuration | P Trap (Converts to S using plastic S-bend provided)                   |
| Set Out            | P Trap: 180mm, S Trap: 95mm                                            |
| Pan Fixing         | Screwed to the floor using brackets (supplied) and bedded with sealant |
| Seat               | Matching top-fix, soft-close, quick-release seat supplied with pan     |
| Flushing           | 4.5/3 litre dual flush                                                 |
| Weight             | Pan: 25.5kg                                                            |

### **INSTALLATION INSTRUCTIONS**

\* For DAMA SENSO this dimension is 335 mm