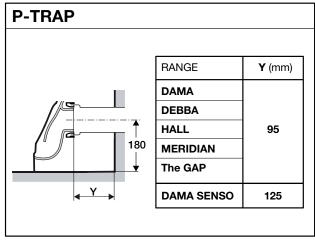

# ROCA THE GAP WALL FACED PAN

Dimensions are nominal measurements only

| SPECIFICATIONS     |                                                                        |
|--------------------|------------------------------------------------------------------------|
| Recommended Use    | Domestic, hotel and commercial                                         |
| Rim Configuration  | Box Rim                                                                |
| Bowl Configuration | P Trap (Converts to S using plastic S-bend provided)                   |
| Set Out            | P Trap: 180mm, S Trap: 95mm                                            |
| Pan Fixing         | Screwed to the floor using brackets (supplied) and bedded with sealant |
| Seat               | Matching top-fix, soft-close, quick-release seat supplied with pan     |
| Flushing           | 4.5/3 litre dual flush                                                 |
| Weight             | Pan: 25.5kg                                                            |

## ROCA THE GAP WALL FACED PAN

### **INSTALLATION INSTRUCTIONS**

\* For DAMA SENSO this dimension is 335 mm