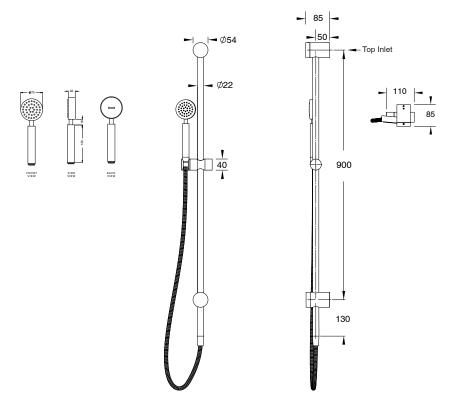

## Milli Mood Edit Single Rail Shower with Wall Water Inlet PVD Brushed Gunmetal (3 Star) 9511835

| SPECIFICATIONS                                              |                              |
|-------------------------------------------------------------|------------------------------|
| Recommended Use                                             | Domestic, Hotel & Commercial |
| Colour                                                      | PVD Brushed Gunmetal         |
| Recommended Pressure Range                                  | 300 - 500 kPa                |
| Maximum Continuous Working Temperature                      | 65 deg C                     |
| Suitable for Storage Tank Hot Water                         | Yes                          |
| Suitable for Continuous Flow Hot Water                      | Yes                          |
| Suitable for Gravity Feed Hot Water                         | No                           |
| WARRANTY                                                    |                              |
| Warranty - Domestic Use                                     | 15 Years                     |
| Spare Parts & Labour                                        | 12 Months                    |
| Please refer to Warranty Page for full Terms and Conditions |                              |

Dimensions are nominal measurements only.