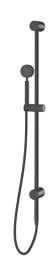

## Milli Mood Edit Single Rail Shower with Wall Water Inlet PVD Brushed Gunmetal (3 Star) 9511835

| SPECIFICATIONS                                              |                              |
|-------------------------------------------------------------|------------------------------|
| Recommended Use                                             | Domestic, Hotel & Commercial |
| Colour                                                      | PVD Brushed Gunmetal         |
| Recommended Pressure Range                                  | 300 - 500 kPa                |
| Maximum Continuous Working Temperature                      | 65 deg C                     |
| Suitable for Storage Tank Hot Water                         | Yes                          |
| Suitable for Continuous Flow Hot Water                      | Yes                          |
| Suitable for Gravity Feed Hot Water                         | No                           |
| WARRANTY                                                    |                              |
| Warranty - Domestic Use                                     | 15 Years                     |
| Spare Parts & Labour                                        | 12 Months                    |
| Please refer to Warranty Page for full Terms and Conditions |                              |