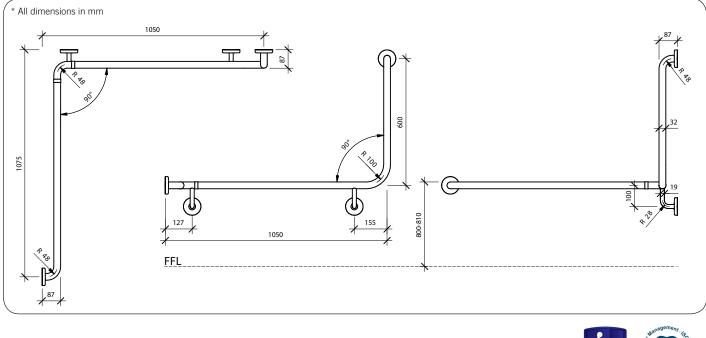

## Installation

RBA4150-101

-ba

Warning: Grab rails are no stronger than the anchors or walls to which they are attached and must be firmly secured in order to support the loads for which they are intended. Refer to local codes and Installation Instructions for location of fixing points, method of attachment, etc.

Important: Installation instructions and current rough-in details should be furnished with each fixture. Do not rough in without certified dimensions. Dimensions are subject to manufacturer's tolerance of +/-10mm.