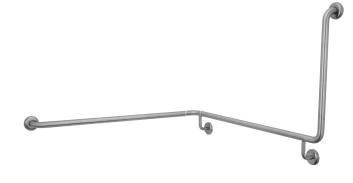

## **Materials & Features**

Modular Stainless steel 90° wraparound WC grab rail meets the requirements of AS1428.1-2009 when installed correctly. The snap flange cover conceals the fixings.