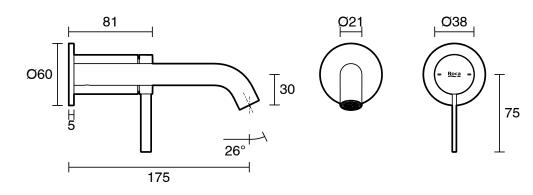

| Brass                        |
| Colour Finish                                               | Brushed Brass                |
| Max Continuous Working Pressure (kPa)                       | 500                          |
| Max Continuous Working Temperature (deg C)                  | 65                           |
| Hot Water Unit Suitability                                  | Storage Tank;Continuous Flow |
| WARRANTY                                                    |                              |
| Warranty - Domestic Use (Years)                             | 15                           |
| Spare Parts & Labour (Years)                                | 1                            |
| Please refer to Warranty Page for full Terms and Conditions |                              |





Dimensions are nominal measurements only.

## **CLEANING RECOMMENDATIONS:**

We recommend the use of soapy water or approved cleaners. This product should not be cleaned with abrasive materials. Damage caused by any improper treatment is not covered by the product warranty. Refer to Warranty Conditions

Disclaimer: Products in this specification manual must by regulation be installed by licensed and registered trade people. The manufacturer/distributor reserves the right to vary specifications or delete models from their range without prior notification. Dimensions are nominal measurements only. Dimensions and set-outs listed are correct at time of publication however the manufacturer/distributor takes no responsibility for printing errors.

Published 08/11/2024

To see the complete Roca