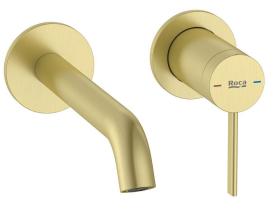

| Brass                        |
| Colour Finish                                               | Brushed Brass                |
| Max Continuous Working Pressure (kPa)                       | 500                          |
| Max Continuous Working Temperature (deg C)                  | 65                           |
| Hot Water Unit Suitability                                  | Storage Tank;Continuous Flow |
| WARRANTY                                                    |                              |
| Warranty - Domestic Use (Years)                             | 15                           |
| Spare Parts & Labour (Years)                                | 1                            |
| Please refer to Warranty Page for full Terms and Conditions |                              |





Dimensions are nominal measurements only.

## **CLEANING RECOMMENDATIONS:**

We recommend the use of soapy water or approved cleaners. This product should not be cleaned with abrasive materials. Damage caused by any improper treatment is not covered by the product warranty. Refer to Warranty Conditions

Disclaimer: Products in this specification manual must by regulation be installed by licensed and registered trade people. The manufacturer/distributor reserves the right to vary specifications or delete models from their range without prior notification. Dimensions are nominal measurements only. Dimensions and set-outs listed are correct at time of publication however the manufacturer/distributor takes no responsibility for printing errors.

Published 08/11/2024

To see the complete Ro