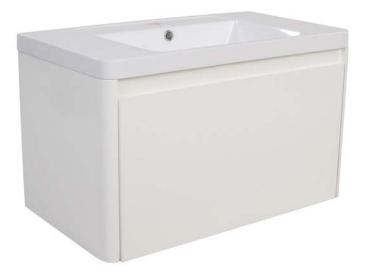

## Posh Solus Wall Hung Vanity Unit 1 Drawer Centre Basin 1 Taphole 750mm White

| SPECIFICATIONS                                              |                                                           |
|-------------------------------------------------------------|-----------------------------------------------------------|
| Recommended Use                                             | Domestic, Hotel & Commercial                              |
| Material                                                    | Basin Acrylic<br>Cabinet Pinewood & MDF                   |
| Colour                                                      | White                                                     |
| Basin Capacity                                              | 8.8 litres                                                |
| Fixing                                                      | Wall Mounted (Bolted/Screwed to wall - brackets supplied) |
| Taphole Configuration                                       | 1 Taphole                                                 |
| Overflow Configuration                                      | Overflow                                                  |
| Waste Size                                                  | 32x40mm with Overflow (not included)                      |
| Plug & Waste                                                | Sold Separately                                           |
| Tapware                                                     | Sold Separately                                           |
| WARRANTY                                                    |                                                           |
| Warranty - Domestic Use                                     | 7 Years                                                   |
| Spare Parts & Labour                                        | 12 Months                                                 |
| Please refer to Warranty Page for full Terms and Conditions |                                                           |