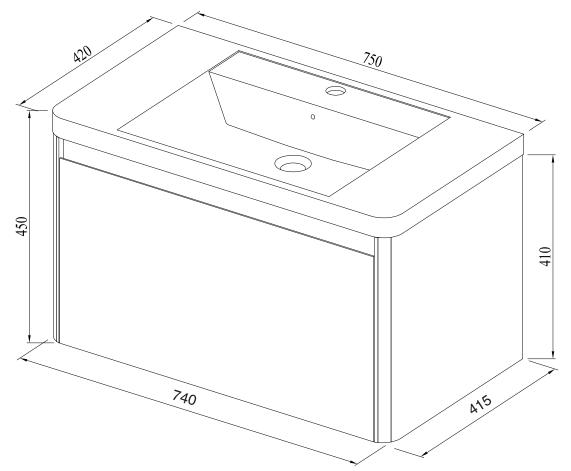

## Posh Solus Wall Hung Vanity Unit 1 Drawer Centre Basin 1 Taphole 750mm White

| SPECIFICATIONS                                              |                                                           |
|-------------------------------------------------------------|-----------------------------------------------------------|
| Recommended Use                                             | Domestic, Hotel & Commercial                              |
| Material                                                    | Basin Acrylic<br>Cabinet Pinewood & MDF                   |
| Colour                                                      | White                                                     |
| Basin Capacity                                              | 8.8 litres                                                |
| Fixing                                                      | Wall Mounted (Bolted/Screwed to wall - brackets supplied) |
| Taphole Configuration                                       | 1 Taphole                                                 |
| Overflow Configuration                                      | Overflow                                                  |
| Waste Size                                                  | 32x40mm with Overflow (not included)                      |
| Plug & Waste                                                | Sold Separately                                           |
| Tapware                                                     | Sold Separately                                           |
| WARRANTY                                                    |                                                           |
| Warranty - Domestic Use                                     | 7 Years                                                   |
| Spare Parts & Labour                                        | 12 Months                                                 |
| Please refer to Warranty Page for full Terms and Conditions |                                                           |

Dimensions are nominal measurements only.

Disclaimer: Products in this specification manual must by regulation be installed by licensed and registered trade people. The manufacturer/distributor reserves the right to vary specifications or delete models from their range without prior notification. Dimensions are nominal measurements only. Dimensions and set-outs listed are correct at time of publication however the manufacturer/distributor takes no responsibility for printing errors.