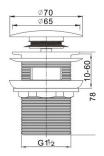

## LAUFEN Sonar Freestanding Bath with Overflow 1600x815 White 9510104

| SPECIFICATIONS                                              |                              |
|-------------------------------------------------------------|------------------------------|
| Recommended Use                                             | Domestic, Hotel & Commercial |
| Material                                                    | Sentec Solid Surface         |
| Colour                                                      | White                        |
| Capacity                                                    | 270 ltr                      |
| Weight                                                      | 112 kg                       |
| Overflow Configuration                                      | Overflow                     |
| Plug & Waste                                                | Included                     |
| WARRANTY                                                    |                              |
| Warranty - Domestic Use                                     | 15 Years                     |
| Spare Parts & Labour                                        | 12 Months                    |
| Please refer to Warranty Page for full Terms and Conditions |                              |