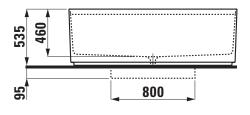

## LAUFEN Sonar Freestanding Bath with Overflow 1600x815 White 9510104

| SPECIFICATIONS                                              |                              |
|-------------------------------------------------------------|------------------------------|
| Recommended Use                                             | Domestic, Hotel & Commercial |
| Material                                                    | Sentec Solid Surface         |
| Colour                                                      | White                        |
| Capacity                                                    | 270 ltr                      |
| Weight                                                      | 112 kg                       |
| Overflow Configuration                                      | Overflow                     |
| Plug & Waste                                                | Included                     |
| WARRANTY                                                    |                              |
| Warranty - Domestic Use                                     | 15 Years                     |
| Spare Parts & Labour                                        | 12 Months                    |
| Please refer to Warranty Page for full Terms and Conditions |                              |

Dimensions are nominal measurements only.