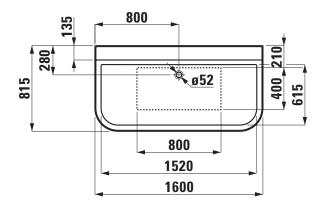

## LAUFEN Sonar Freestanding Bath with Overflow 1600x815 White 9510104

| SPECIFICATIONS                                              |                              |
|-------------------------------------------------------------|------------------------------|
| Recommended Use                                             | Domestic, Hotel & Commercial |
| Material                                                    | Sentec Solid Surface         |
| Colour                                                      | White                        |
| Capacity                                                    | 270 ltr                      |
| Weight                                                      | 112 kg                       |
| Overflow Configuration                                      | Overflow                     |
| Plug & Waste                                                | Included                     |
| WARRANTY                                                    |                              |
| Warranty - Domestic Use                                     | 15 Years                     |
| Spare Parts & Labour                                        | 12 Months                    |
| Please refer to Warranty Page for full Terms and Conditions |                              |

Dimensions are nominal measurements only.