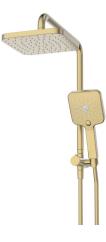

## Mizu Soothe Short Twin Shower 3 Function with Water Inlet Wall Bracket Brushed Brass (5 Star)

4201044

| SPECIFICATIONS                                              |                           |
|-------------------------------------------------------------|---------------------------|
| Recommended Use                                             | Domestic;Commercial;Hotel |
| Colour Finish                                               | Brushed Brass             |
| Max Continuous Working Pressure (kPa)                       | 500                       |
| Max Continuous Working Temperature (deg C)                  | 65                        |
| WARRANTY                                                    |                           |
| Warranty - Domestic Use (Years)                             | 10                        |
| Spare Parts & Labour (Years)                                | 1                         |
| Please refer to Warranty Page for full Terms and Conditions |                           |