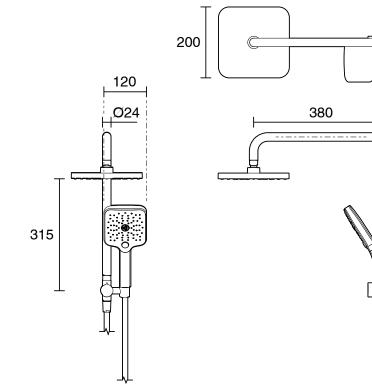

## Dimensions are nominal measurements only.

Published 26/11/2024

To see the complete Mizu range go to <u>www.reece.com.au</u>

65

433

<u></u>\_Ø35