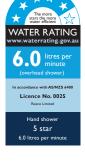

## Mizu Soothe Short Twin Shower 3 Function with Water Inlet Wall Bracket Brushed Brass (5 Star)

4201044

| SPECIFICATIONS                                              |                           |
|-------------------------------------------------------------|---------------------------|
| Recommended Use                                             | Domestic;Commercial;Hotel |
| Colour Finish                                               | Brushed Brass             |
| Max Continuous Working Pressure (kPa)                       | 500                       |
| Max Continuous Working Temperature (deg C)                  | 65                        |
| WARRANTY                                                    |                           |
| Warranty - Domestic Use (Years)                             | 10                        |
| Spare Parts & Labour (Years)                                | 1                         |
| Please refer to Warranty Page for full Terms and Conditions |                           |