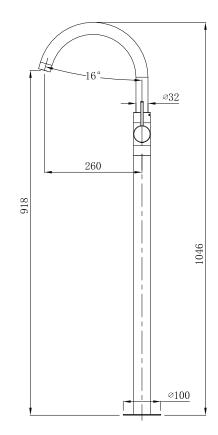

| 70 deg C                     |
| Suitable for Storage Tank Hot Water                         | Yes                          |
| Suitable for Continuous Flow Hot Water                      | Yes                          |
| Suitable for Gravity Feed Hot Water                         | No                           |
| WARRANTY                                                    |                              |
| Warranty - Domestic Use                                     | 10 Years                     |
| Spare Parts & Labour                                        | 12 Months                    |
| Please refer to Warranty Page for full Terms and Conditions |                              |
|                                                             |                              |







Dimensions are nominal measurements only.

## **CLEANING RECOMMENDATIONS:**

We recommend the use of soapy water or approved cleaners. This product should not be cleaned with abrasive materials. Damage caused by any improper treatment is not covered by the product warranty. Refer to Warranty Conditions

Disclaimer: Products in this specification manual must by regulation be installed by licensed and registered trade people. The manufacturer/distributor reserves the right to vary specifications or delete models from their range without prior notification. Dimensions are nominal measurements only. Dimensions and set-outs listed are correct at time of publication however the manufacturer/distributor takes no responsibility for printing errors.

Published 14/10/2020

To see the complete Mizu