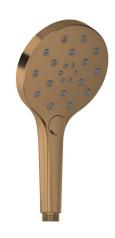

## Milli Marq Edit Shower Handpiece Only Brushed Bronze (3 Star) 21983

| SPECIFICATIONS                                              |                               |
|-------------------------------------------------------------|-------------------------------|
| Recommended Use                                             | Domestic;Commercial;Hotel     |
| Colour Finish                                               | Brushed Bronze                |
| Primary Material                                            | ABS                           |
| Recommended Pressure Range                                  | 150 - 500 kPa as per AS3500   |
| Max Continuous Working Pressure (kPa)                       | 500                           |
| Max Continuous Working Temperature (deg C)                  | 65                            |
| Min Continuous Working Temperature (deg C)                  | 5                             |
| Hot Water Unit Suitability                                  | Storage Tank; Continuous Flow |
| WARRANTY                                                    |                               |
| Warranty - Domestic Use (Years)                             | 15                            |
| Spare Parts & Labour (Years)                                | 1                             |
| Please refer to Warranty Page for full Terms and Conditions |                               |