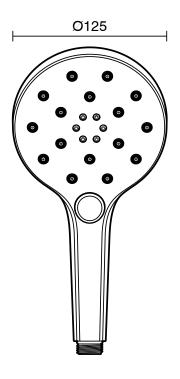

## Milli Marq Edit Shower Handpiece Only Brushed Bronze (3 Star) 21983

| SPECIFICATIONS                                              |                               |
|-------------------------------------------------------------|-------------------------------|
| Recommended Use                                             | Domestic;Commercial;Hotel     |
| Colour Finish                                               | Brushed Bronze                |
| Primary Material                                            | ABS                           |
| Recommended Pressure Range                                  | 150 - 500 kPa as per AS3500   |
| Max Continuous Working Pressure (kPa)                       | 500                           |
| Max Continuous Working Temperature (deg C)                  | 65                            |
| Min Continuous Working Temperature (deg C)                  | 5                             |
| Hot Water Unit Suitability                                  | Storage Tank; Continuous Flow |
| WARRANTY                                                    |                               |
| Warranty - Domestic Use (Years)                             | 15                            |
| Spare Parts & Labour (Years)                                | 1                             |
| Please refer to Warranty Page for full Terms and Conditions |                               |

Dimensions are nominal measurements only.