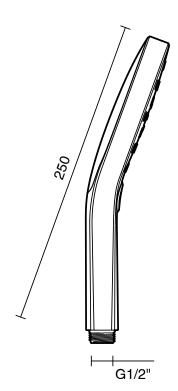

## Milli Marq Edit Shower Handpiece Only Brushed Bronze (3 Star) 21983

| SPECIFICATIONS                                              |                               |
|-------------------------------------------------------------|-------------------------------|
| Recommended Use                                             | Domestic;Commercial;Hotel     |
| Colour Finish                                               | Brushed Bronze                |
| Primary Material                                            | ABS                           |
| Recommended Pressure Range                                  | 150 - 500 kPa as per AS3500   |
| Max Continuous Working Pressure (kPa)                       | 500                           |
| Max Continuous Working Temperature (deg C)                  | 65                            |
| Min Continuous Working Temperature (deg C)                  | 5                             |
| Hot Water Unit Suitability                                  | Storage Tank; Continuous Flow |
| WARRANTY                                                    |                               |
| Warranty - Domestic Use (Years)                             | 15                            |
| Spare Parts & Labour (Years)                                | 1                             |
| Please refer to Warranty Page for full Terms and Conditions |                               |

Dimensions are nominal measurements only.