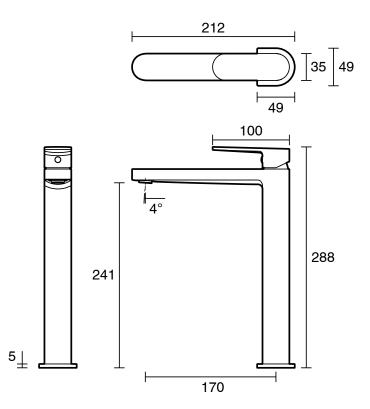

estic;Commercial;Hotel     |
| Colour Category                                             | Nickel                        |
| Colour Finish                                               | Brushed Nickel                |
| Primary Material                                            | Lead Free Brass               |
| Hot Water Unit Suitability                                  | Storage Tank; Continuous Flow |
| WARRANTY                                                    |                               |
| Warranty - Domestic Use (Years)                             | 10                            |
| Spare Parts & Labour (Years)                                | 1                             |
| Please refer to Warranty Page for full Terms and Conditions |                               |







Dimensions are nominal measurements only.

## **CLEANING RECOMMENDATIONS:**

We recommend the use of soapy water or approved cleaners. This product should not be cleaned with abrasive materials. Damage caused by any improper treatment is not covered by the product warranty. Refer to Warranty Conditions