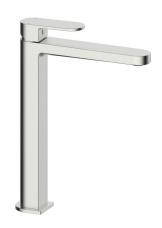

## Mizu Soothe MK2 Ext Basin Mixer Brushed Nickel (6 Star) 2265213

| SPECIFICATIONS                                              |                               |
|-------------------------------------------------------------|-------------------------------|
| Recommended Use                                             | Domestic;Commercial;Hotel     |
| Colour Category                                             | Nickel                        |
| Colour Finish                                               | Brushed Nickel                |
| Primary Material                                            | Lead Free Brass               |
| Hot Water Unit Suitability                                  | Storage Tank; Continuous Flow |
| WARRANTY                                                    |                               |
| Warranty - Domestic Use (Years)                             | 10                            |
| Spare Parts & Labour (Years)                                | 1                             |
| Please refer to Warranty Page for full Terms and Conditions |                               |