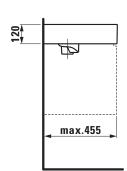

## 1810927

| SPECIFICATIONS                                              |                              |
|-------------------------------------------------------------|------------------------------|
| Recommended Use                                             | Domestic, Hotel & Commercial |
| Material                                                    | SaphirKeramik                |
| Basin Colour                                                | White                        |
| Bowl Capacity                                               | 9.7 ltr                      |
| Weight                                                      | 15 kg                        |
| Taphole Configuration                                       | 1 Taphole                    |
| Overflow Configuration                                      | No Overflow                  |
| Plug & Waste                                                | Sold Separately              |
| Tapware                                                     | Sold Separately              |
| WARRANTY                                                    |                              |
| Warranty - Domestic Use                                     | 15 Years                     |
| Spare Parts & Labour                                        | 12 Months                    |
| Please refer to Warranty Page for full Terms and Conditions |                              |

Dimensions are nominal measurements only.