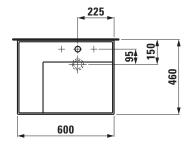

## 1810927

| SPECIFICATIONS                                              |                              |
|-------------------------------------------------------------|------------------------------|
| Recommended Use                                             | Domestic, Hotel & Commercial |
| Material                                                    | SaphirKeramik                |
| Basin Colour                                                | White                        |
| Bowl Capacity                                               | 9.7 ltr                      |
| Weight                                                      | 15 kg                        |
| Taphole Configuration                                       | 1 Taphole                    |
| Overflow Configuration                                      | No Overflow                  |
| Plug & Waste                                                | Sold Separately              |
| Tapware                                                     | Sold Separately              |
| WARRANTY                                                    |                              |
| Warranty - Domestic Use                                     | 15 Years                     |
| Spare Parts & Labour                                        | 12 Months                    |
| Please refer to Warranty Page for full Terms and Conditions |                              |

Dimensions are nominal measurements only.