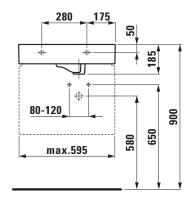

## 1810927

| SPECIFICATIONS                                              |                              |
|-------------------------------------------------------------|------------------------------|
| Recommended Use                                             | Domestic, Hotel & Commercial |
| Material                                                    | SaphirKeramik                |
| Basin Colour                                                | White                        |
| Bowl Capacity                                               | 9.7 ltr                      |
| Weight                                                      | 15 kg                        |
| Taphole Configuration                                       | 1 Taphole                    |
| Overflow Configuration                                      | No Overflow                  |
| Plug & Waste                                                | Sold Separately              |
| Tapware                                                     | Sold Separately              |
| WARRANTY                                                    |                              |
| Warranty - Domestic Use                                     | 15 Years                     |
| Spare Parts & Labour                                        | 12 Months                    |
| Please refer to Warranty Page for full Terms and Conditions |                              |

Dimensions are nominal measurements only.