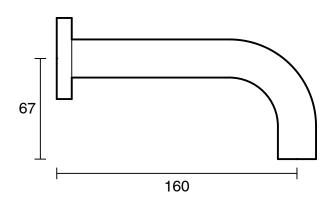

## Sussex Scala 25mm Wall Outlet Curved 160mm Brushed Gunmetal (3 Star) 2263735

| SPECIFICATIONS                                              |                                              |
|-------------------------------------------------------------|----------------------------------------------|
| Recommended Use                                             | Domestic;Hotel;Commercial                    |
| Colour Finish                                               | Brushed Gunmetal                             |
| Primary Material                                            | DR Brass                                     |
| Recommended Pressure Range                                  | 150 - 500 kPa as per AS3500                  |
| Max Continuous Working Temperature (deg C)                  | 65                                           |
| Min Continuous Working Temperature (deg C)                  | 5                                            |
| Hot Water Unit Suitability                                  | Gravity Feed;Storage<br>Tank;Continuous Flow |
| WARRANTY                                                    |                                              |
| Warranty - Domestic Use (Years)                             | 15                                           |
| Spare Parts & Labour (Years)                                | 15                                           |
| Please refer to Warranty Page for full Terms and Conditions |                                              |

Dimensions are nominal measurements only.