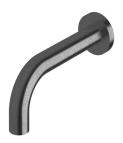

## Sussex Scala 25mm Wall Outlet Curved 160mm Brushed Gunmetal (3 Star) 2263735

| SPECIFICATIONS                                              |                                              |
|-------------------------------------------------------------|----------------------------------------------|
| Recommended Use                                             | Domestic;Hotel;Commercial                    |
| Colour Finish                                               | Brushed Gunmetal                             |
| Primary Material                                            | DR Brass                                     |
| Recommended Pressure Range                                  | 150 - 500 kPa as per AS3500                  |
| Max Continuous Working Temperature (deg C)                  | 65                                           |
| Min Continuous Working Temperature (deg C)                  | 5                                            |
| Hot Water Unit Suitability                                  | Gravity Feed;Storage<br>Tank;Continuous Flow |
| WARRANTY                                                    |                                              |
| Warranty - Domestic Use (Years)                             | 15                                           |
| Spare Parts & Labour (Years)                                | 15                                           |
| Please refer to Warranty Page for full Terms and Conditions |                                              |