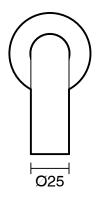

## Sussex Scala 25mm Wall Outlet Curved 160mm Brushed Gunmetal (3 Star) 2263735

| SPECIFICATIONS                                              |                                              |
|-------------------------------------------------------------|----------------------------------------------|
| Recommended Use                                             | Domestic;Hotel;Commercial                    |
| Colour Finish                                               | Brushed Gunmetal                             |
| Primary Material                                            | DR Brass                                     |
| Recommended Pressure Range                                  | 150 - 500 kPa as per AS3500                  |
| Max Continuous Working Temperature (deg C)                  | 65                                           |
| Min Continuous Working Temperature (deg C)                  | 5                                            |
| Hot Water Unit Suitability                                  | Gravity Feed;Storage<br>Tank;Continuous Flow |
| WARRANTY                                                    |                                              |
| Warranty - Domestic Use (Years)                             | 15                                           |
| Spare Parts & Labour (Years)                                | 15                                           |
| Please refer to Warranty Page for full Terms and Conditions |                                              |

Dimensions are nominal measurements only.