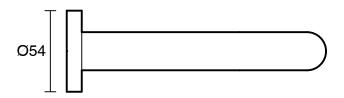

## Sussex Scala 25mm Wall Outlet Curved 160mm Brushed Gunmetal (3 Star) 2263735

| SPECIFICATIONS                                              |                                              |
|-------------------------------------------------------------|----------------------------------------------|
| Recommended Use                                             | Domestic;Hotel;Commercial                    |
| Colour Finish                                               | Brushed Gunmetal                             |
| Primary Material                                            | DR Brass                                     |
| Recommended Pressure Range                                  | 150 - 500 kPa as per AS3500                  |
| Max Continuous Working Temperature (deg C)                  | 65                                           |
| Min Continuous Working Temperature (deg C)                  | 5                                            |
| Hot Water Unit Suitability                                  | Gravity Feed;Storage<br>Tank;Continuous Flow |
| WARRANTY                                                    |                                              |
| Warranty - Domestic Use (Years)                             | 15                                           |
| Spare Parts & Labour (Years)                                | 15                                           |
| Please refer to Warranty Page for full Terms and Conditions |                                              |

Dimensions are nominal measurements only.