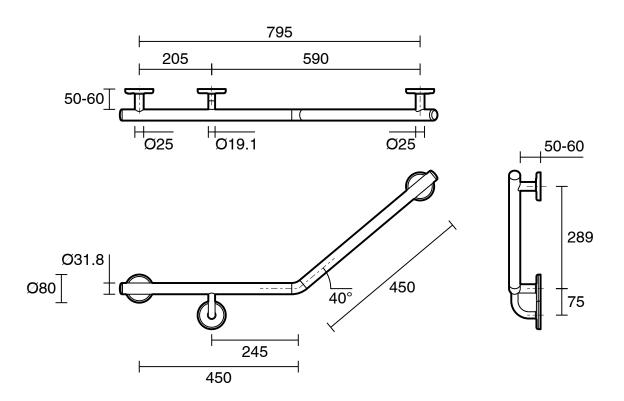

## Mizu Drift 450 x 450 x 40 Degree Ambulant Toilet Grab Rail Left Hand Brushed Brass

## 2266704

| SPECIFICATIONS                                              |                                  |
|-------------------------------------------------------------|----------------------------------|
| Recommended Use                                             | Domestic, Hotel & Commercial     |
| Colour                                                      | Brushed Brass                    |
| Material                                                    | 304 grade (18/8) stainless steel |
| Weight Capacity                                             | 113 kg                           |
| Fixings                                                     | Double                           |
| WARRANTY                                                    |                                  |
| Replacement Only - Domestic Use                             | 20 Years                         |
| Parts Replacement Only                                      | 12 Months                        |
| Please refer to Warranty Page for full Terms and Conditions |                                  |

Dimensions are nominal measurements only.