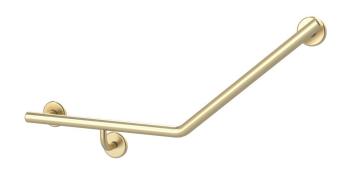

## Mizu Drift 450 x 450 x 40 Degree Ambulant Toilet Grab Rail Left Hand Brushed Brass

## 2266704

| SPECIFICATIONS                                              |                                  |
|-------------------------------------------------------------|----------------------------------|
| Recommended Use                                             | Domestic, Hotel & Commercial     |
| Colour                                                      | Brushed Brass                    |
| Material                                                    | 304 grade (18/8) stainless steel |
| Weight Capacity                                             | 113 kg                           |
| Fixings                                                     | Double                           |
| WARRANTY                                                    |                                  |
| Replacement Only - Domestic Use                             | 20 Years                         |
| Parts Replacement Only                                      | 12 Months                        |
| Please refer to Warranty Page for full Terms and Conditions |                                  |