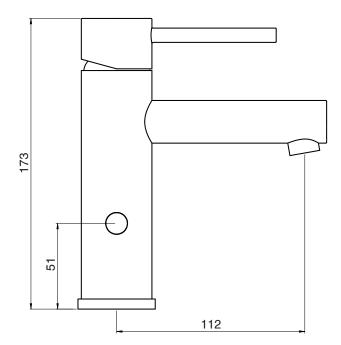

| 100-500 kPa                  |
| Maximum Continuous Working Temperature                      | 60 deg C                     |
| Suitable for Storage Tank Hot Water                         | Yes                          |
| Suitable for Continuous Flow Hot Water                      | Yes                          |
| Suitable for Gravity Feed Hot Water                         | No                           |
| WARRANTY                                                    |                              |
| Warranty - Domestic Use                                     | 10 Years                     |
| Spare Parts & Labour                                        | 12 Months                    |
| Please refer to Warranty Page for full Terms and Conditions |                              |









Dimensions are nominal measurements only.

## **CLEANING RECOMMENDATIONS:**

We recommend the use of soapy water or approved cleaners. This product should not be cleaned with abrasive materials. Damage caused by any improper treatment is not covered by the product warranty. Refer to Warranty Conditions