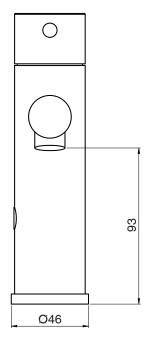

| 100-500 kPa                  |
| Maximum Continuous Working Temperature                      | 60 deg C                     |
| Suitable for Storage Tank Hot Water                         | Yes                          |
| Suitable for Continuous Flow Hot Water                      | Yes                          |
| Suitable for Gravity Feed Hot Water                         | No                           |
| WARRANTY                                                    |                              |
| Warranty - Domestic Use                                     | 10 Years                     |
| Spare Parts & Labour                                        | 12 Months                    |
| Please refer to Warranty Page for full Terms and Conditions |                              |









Dimensions are nominal measurements only.

## **CLEANING RECOMMENDATIONS:**

We recommend the use of soapy water or approved cleaners. This product should not be cleaned with abrasive materials. Damage caused by any improper treatment is not covered by the product warranty. Refer to Warranty Conditions