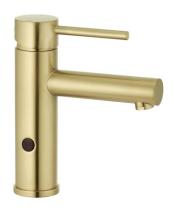

## Mizu Drift Sensor Basin Mixer Brushed Brass Mains Powered (6 Star)

## 2267298

| SPECIFICATIONS                                              |                              |
|-------------------------------------------------------------|------------------------------|
| Recommended Use                                             | Domestic, Hotel & Commercial |
| Colour                                                      | Brsuhed Brass                |
| Body Material                                               | Brass                        |
| Recommended Pressure Range                                  | 100-500 kPa                  |
| Maximum Continuous Working Temperature                      | 60 deg C                     |
| Suitable for Storage Tank Hot Water                         | Yes                          |
| Suitable for Continuous Flow Hot Water                      | Yes                          |
| Suitable for Gravity Feed Hot Water                         | No                           |
| WARRANTY                                                    |                              |
| Warranty - Domestic Use                                     | 10 Years                     |
| Spare Parts & Labour                                        | 12 Months                    |
| Please refer to Warranty Page for full Terms and Conditions |                              |