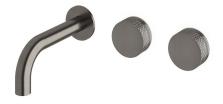

## Milli Pure Wall Basin Hostess System 160mm Right Hand with Diamond Textured Handles PVD Brushed Gunmetal (3 Star) 9511732

| SPECIFICATIONS                                              |                               |
|-------------------------------------------------------------|-------------------------------|
| Recommended Use                                             | Domestic;Hotel;Commercial     |
| Colour Finish                                               | Brushed Gunmetal              |
| Primary Material                                            | DR Brass                      |
| Recommended Pressure Range                                  | 150 - 500 kPa as per AS3500   |
| Max Continuous Working Temperature (deg C)                  | 65                            |
| Min Continuous Working Temperature (deg C)                  | 5                             |
| Hot Water Unit Suitability                                  | Storage Tank; Continuous Flow |
| WARRANTY                                                    |                               |
| Warranty - Domestic Use (Years)                             | 15                            |
| Spare Parts & Labour (Years)                                | 1                             |
| Please refer to Warranty Page for full Terms and Conditions |                               |