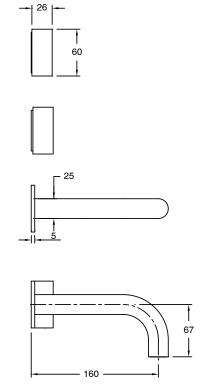

Brass                      |
| Recommended Pressure Range                                  | 150 - 500 kPa as per AS3500   |
| Max Continuous Working Temperature (deg C)                  | 65                            |
| Min Continuous Working Temperature (deg C)                  | 5                             |
| Hot Water Unit Suitability                                  | Storage Tank; Continuous Flow |
| WARRANTY                                                    |                               |
| Warranty - Domestic Use (Years)                             | 15                            |
| Spare Parts & Labour (Years)                                | 1                             |
| Please refer to Warranty Page for full Terms and Conditions |                               |









Dimensions are nominal measurements only.

## **CLEANING RECOMMENDATIONS:**

We recommend the use of soapy water or approved cleaners. This product should not be cleaned with abrasive materials. Damage caused by any improper treatment is not covered by the product warranty. Refer to Warranty Conditions