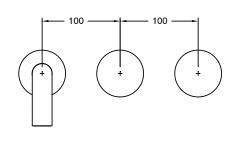

ass                      |
| Recommended Pressure Range                                  | 150 - 500 kPa as per AS3500   |
| Max Continuous Working Temperature (deg C)                  | 65                            |
| Min Continuous Working Temperature (deg C)                  | 5                             |
| Hot Water Unit Suitability                                  | Storage Tank; Continuous Flow |
| WARRANTY                                                    |                               |
| Warranty - Domestic Use (Years)                             | 15                            |
| Spare Parts & Labour (Years)                                | 1                             |
| Please refer to Warranty Page for full Terms and Conditions |                               |









Dimensions are nominal measurements only.

## **CLEANING RECOMMENDATIONS:**

We recommend the use of soapy water or approved cleaners. This product should not be cleaned with abrasive materials. Damage caused by any improper treatment is not covered by the product warranty. Refer to Warranty Conditions