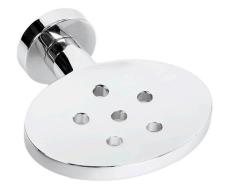

## **Posh Solus MK2 Soap Dish Chrome**

## 9506578

| SPECIFICATIONS                                              |                           |
|-------------------------------------------------------------|---------------------------|
| Recommended Use                                             | Domestic;Hotel;Commercial |
| Colour                                                      | Polished Chrome           |
| WARRANTY                                                    |                           |
| Replacement Only - Domestic Use (Years)                     | 10                        |
| Please refer to Warranty Page for full Terms and Conditions |                           |





Dimensions are nominal measurements only.

## **CLEANING RECOMMENDATIONS:**

We recommend the use of soapy water or approved cleaners. This product should not be cleaned with abrasive materials. Damage caused by any improper treatment is not covered by the product warranty. Refer to Warranty Conditions