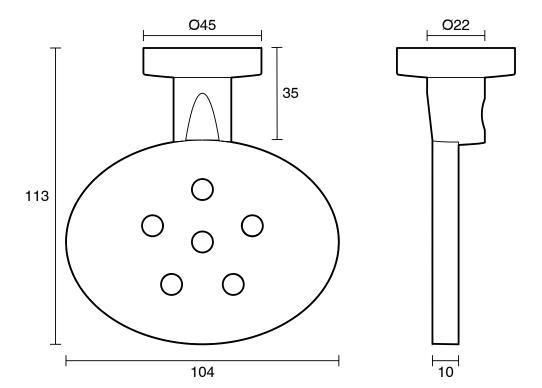

## **Posh Solus MK2 Soap Dish Chrome**

## 9506578

| SPECIFICATIONS                                              |                           |
|-------------------------------------------------------------|---------------------------|
| Recommended Use                                             | Domestic;Hotel;Commercial |
| Colour                                                      | Polished Chrome           |
| WARRANTY                                                    |                           |
| Replacement Only - Domestic Use (Years)                     | 10                        |
| Please refer to Warranty Page for full Terms and Conditions |                           |





Dimensions are nominal measurements only.

## **CLEANING RECOMMENDATIONS:**

We recommend the use of soapy water or approved cleaners. This product should not be cleaned with abrasive materials. Damage caused by any improper treatment is not covered by the product warranty. Refer to Warranty Conditions