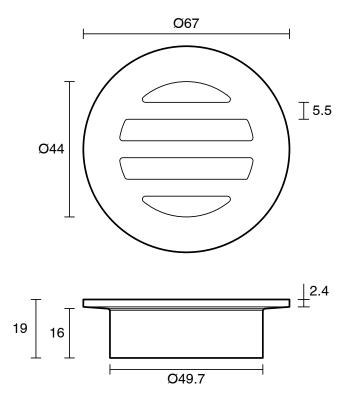

----|------------------------------|
| Recommended Use                                             | Domestic, Hotel & Commercial |
| Material                                                    | Brass                        |
| Colour                                                      | Brushed Gold                 |
| Finish                                                      | Brushed                      |
| Waste Size                                                  | 50 mm                        |
| WARRANTY                                                    |                              |
| Replacement Only - Domestic Use                             | 12 Months                    |
| Please refer to Warranty Page for full Terms and Conditions |                              |





Dimensions are nominal measurements only.

## **CLEANING RECOMMENDATIONS:**

We recommend using a soft cloth or moist sponge with soapy water or mild detergent. Rinse with clean water, towel dry after cleaning. Clean regularly to protect surface finish. Do not use chemical or abrasive cleaners, avoid using a scrubbing brush or scourer sponge to clean. A soft brush can be used for hard to reach places. Damage caused by any improper treatment is not covered by the product warranty. Refer to Warranty Conditions.