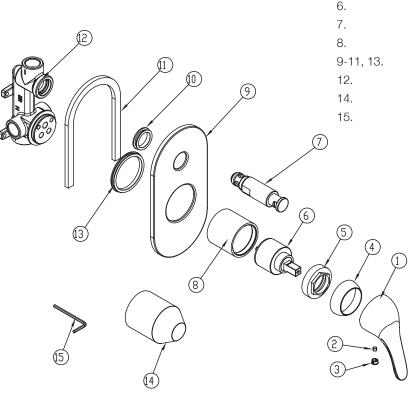

#### Service - Replacement of Cartridge.

- 1. Remove cap (3) and unscrew the grub screw (2).
- 2. Lift handle (1) and remove the cartridge dome (4).
- 3. Unscrew lock nut (5) and lift cartridge (6).
- 4. Replace cartridge, replace lock nut, check for water leaks.
- 5. Replace dome, coverplate and handle.

## **EXPLODED VIEW**

| Item      | Description                            | Product Code |
|-----------|----------------------------------------|--------------|
| 1-3.      | Shower Mixer Handle Complete           | 9502421      |
| 4.        | Cartridge Dome                         |              |
| 5.        | Cartridge Locking Nut                  |              |
| 6.        | Cartridge                              | 9502422      |
| 7.        | Diverter Button                        | 9502430      |
| 8.        |                                        |              |
| 9-11, 13. | Shower Mixer with Diverter Cover Plate | 9502429      |
| 12.       | Shower Mixer Body                      |              |
| 14.       | Protective Cover                       |              |
| 15.       | Allen Key                              |              |