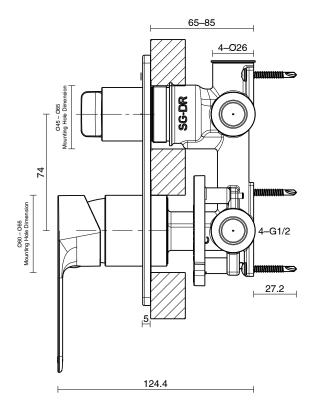

| 150 - 500 kPa                |
| Maximum Continuous Working Temperature                      | 80 deg C                     |
| Suitable for Storage Tank Hot Water                         | Yes                          |
| Suitable for Continuous Flow Hot Water                      | Yes                          |
| Suitable for Gravity Feed Hot Water                         | No                           |
| WARRANTY                                                    |                              |
| Warranty - Domestic Use                                     | 15 Years                     |
| Spare Parts & Labour                                        | 12 Months                    |
| Please refer to Warranty Page for full Terms and Conditions |                              |







Dimensions are nominal measurements only.

## **CLEANING RECOMMENDATIONS:**

We recommend the use of soapy water or approved cleaners. This product should not be cleaned with abrasive materials. Damage caused by any improper treatment is not covered by the product warranty. Refer to Warranty Conditions