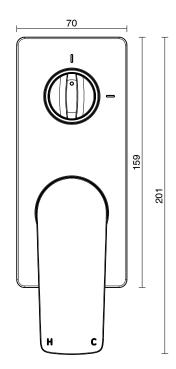

| 150 - 500 kPa                |
| Maximum Continuous Working Temperature                      | 80 deg C                     |
| Suitable for Storage Tank Hot Water                         | Yes                          |
| Suitable for Continuous Flow Hot Water                      | Yes                          |
| Suitable for Gravity Feed Hot Water                         | No                           |
| WARRANTY                                                    |                              |
| Warranty - Domestic Use                                     | 15 Years                     |
| Spare Parts & Labour                                        | 12 Months                    |
| Please refer to Warranty Page for full Terms and Conditions |                              |







Dimensions are nominal measurements only.

## **CLEANING RECOMMENDATIONS:**

We recommend the use of soapy water or approved cleaners. This product should not be cleaned with abrasive materials. Damage caused by any improper treatment is not covered by the product warranty. Refer to Warranty Conditions