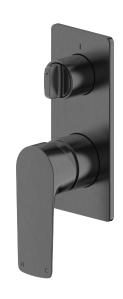

## Milli Trace Shower Mixer with Diverter Brushed Gunmetal

## 2266025

| SPECIFICATIONS                                              |                              |
|-------------------------------------------------------------|------------------------------|
| Recommended Use                                             | Domestic, Hotel & Commercial |
| Colour                                                      | Brushed Gunmetal             |
| Finish                                                      | Brushed                      |
| Body Material                                               | DR Brass                     |
| Recommended Pressure Range                                  | 150 - 500 kPa                |
| Maximum Continuous Working Temperature                      | 80 deg C                     |
| Suitable for Storage Tank Hot Water                         | Yes                          |
| Suitable for Continuous Flow Hot Water                      | Yes                          |
| Suitable for Gravity Feed Hot Water                         | No                           |
| WARRANTY                                                    |                              |
| Warranty - Domestic Use                                     | 15 Years                     |
| Spare Parts & Labour                                        | 12 Months                    |
| Please refer to Warranty Page for full Terms and Conditions |                              |