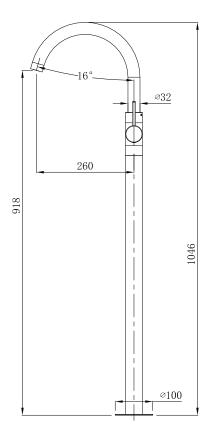

| 800 kPa                      |
| Maximum Continuous Working Temperature                      | 70 deg C                     |
| Suitable for Storage Tank Hot Water                         | Yes                          |
| Suitable for Continuous Flow Hot Water                      | Yes                          |
| Suitable for Gravity Feed Hot Water                         | No                           |
| WARRANTY                                                    |                              |
| Warranty - Domestic Use                                     | 10 Years                     |
| Spare Parts & Labour                                        | 12 Months                    |
| Please refer to Warranty Page for full Terms and Conditions |                              |







Dimensions are nominal measurements only.

## **CLEANING RECOMMENDATIONS:**

We recommend the use of soapy water or approved cleaners. This product should not be cleaned with abrasive materials. Damage caused by any improper treatment is not covered by the product warranty. Refer to Warranty Conditions