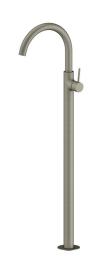

## Mizu Drift MK2 Floor Mounted Bath Mixer Brushed Nickel Trim

## 9509534

| SPECIFICATIONS                                              |                              |
|-------------------------------------------------------------|------------------------------|
| Recommended Use                                             | Domestic, Hotel & Commercial |
| Colour                                                      | Brushed Nickel               |
| Material                                                    | DR Brass                     |
| Recommended Pressure Range                                  | 150 - 800 kPa                |
| Maximum Continuous Working Pressure                         | 800 kPa                      |
| Maximum Continuous Working Temperature                      | 70 deg C                     |
| Suitable for Storage Tank Hot Water                         | Yes                          |
| Suitable for Continuous Flow Hot Water                      | Yes                          |
| Suitable for Gravity Feed Hot Water                         | No                           |
| WARRANTY                                                    |                              |
| Warranty - Domestic Use                                     | 10 Years                     |
| Spare Parts & Labour                                        | 12 Months                    |
| Please refer to Warranty Page for full Terms and Conditions |                              |