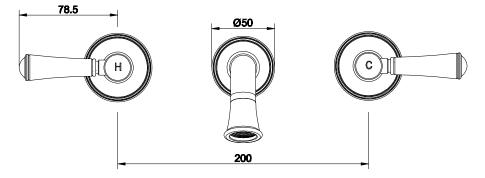

| DR Brass                     |
| Recommended Pressure Range                                  | 150 - 500 kPa as per AS3500  |
| Max Continuous Working Temperature (deg C)                  | 80                           |
| Min Continuous Working Temperature (deg C)                  | 5                            |
| Hot Water Unit Suitability                                  | Storage Tank;Continuous Flow |
| WARRANTY                                                    |                              |
| Warranty - Domestic Use (Years)                             | 10                           |
| Spare Parts & Labour (Years)                                | 1                            |
| Please refer to Warranty Page for full Terms and Conditions |                              |







Dimensions are nominal measurements only.

## **CLEANING RECOMMENDATIONS:**

We recommend the use of soapy water or approved cleaners. This product should not be cleaned with abrasive materials. Damage caused by any improper treatment is not covered by the product warranty. Refer to Warranty Conditions

Disclaimer: Products in this specification manual must by regulation be installed by licensed and registered trade people. The manufacturer/distributor reserves the right to vary specifications or delete models from their range without prior notification. Dimensions are nominal measurements only. Dimensions and set-outs listed are correct at time of publication however the manufacturer/distributor takes no responsibility for printing errors.

Published 19/03/2025

To see the complete Posh