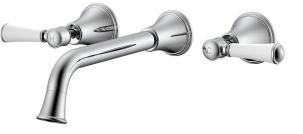

| DR Brass                     |
| Recommended Pressure Range                                  | 150 - 500 kPa as per AS3500  |
| Max Continuous Working Temperature (deg C)                  | 80                           |
| Min Continuous Working Temperature (deg C)                  | 5                            |
| Hot Water Unit Suitability                                  | Storage Tank;Continuous Flow |
| WARRANTY                                                    |                              |
| Warranty - Domestic Use (Years)                             | 10                           |
| Spare Parts & Labour (Years)                                | 1                            |
| Please refer to Warranty Page for full Terms and Conditions |                              |







Dimensions are nominal measurements only.

## **CLEANING RECOMMENDATIONS:**

We recommend the use of soapy water or approved cleaners. This product should not be cleaned with abrasive materials. Damage caused by any improper treatment is not covered by the product warranty. Refer to Warranty Conditions

Disclaimer: Products in this specification manual must by regulation be installed by licensed and registered trade people. The manufacturer/distributor reserves the right to vary specifications or delete models from their range without prior notification. Dimensions are nominal measurements only. Dimensions and set-outs listed are correct at time of publication however the manufacturer/distributor takes no responsibility for printing errors.

Published 19/03/2025

To see the complete