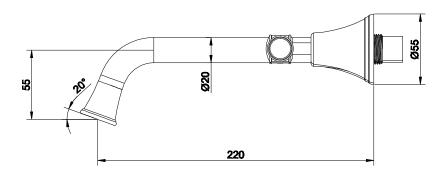

| DR Brass                     |
| Recommended Pressure Range                                  | 150 - 500 kPa as per AS3500  |
| Max Continuous Working Temperature (deg C)                  | 80                           |
| Min Continuous Working Temperature (deg C)                  | 5                            |
| Hot Water Unit Suitability                                  | Storage Tank;Continuous Flow |
| WARRANTY                                                    |                              |
| Warranty - Domestic Use (Years)                             | 10                           |
| Spare Parts & Labour (Years)                                | 1                            |
| Please refer to Warranty Page for full Terms and Conditions |                              |







Dimensions are nominal measurements only.

## **CLEANING RECOMMENDATIONS:**

We recommend the use of soapy water or approved cleaners. This product should not be cleaned with abrasive materials. Damage caused by any improper treatment is not covered by the product warranty. Refer to Warranty Conditions

Disclaimer: Products in this specification manual must by regulation be installed by licensed and registered trade people. The manufacturer/distributor reserves the right to vary specifications or delete models from their range without prior notification. Dimensions are nominal measurements only. Dimensions and set-outs listed are correct at time of publication however the manufacturer/distributor takes no responsibility for printing errors.

Published 19/03/2025

To see the complete Po