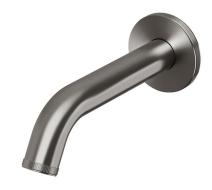

## Milli Etch Wall Basin / Bath Outlet 160mm Brushed Gunmetal (6 Star) 21856

| SPECIFICATIONS                                              |                               |
|-------------------------------------------------------------|-------------------------------|
| Recommended Use                                             | Domestic;Commercial;Hotel     |
| Colour Finish                                               | Brushed Gunmetal              |
| Primary Material                                            | Lead Free Brass               |
| Recommended Pressure Range                                  | 150 - 500 kPa as per AS3500   |
| Max Continuous Working Pressure (kPa)                       | 500                           |
| Max Continuous Working Temperature (deg C)                  | 75                            |
| Min Continuous Working Temperature (deg C)                  | 5                             |
| Hot Water Unit Suitability                                  | Storage Tank; Continuous Flow |
| WARRANTY                                                    |                               |
| Warranty - Domestic Use (Years)                             | 15                            |
| Spare Parts & Labour (Years)                                | 1                             |
| Please refer to Warranty Page for full Terms and Conditions |                               |