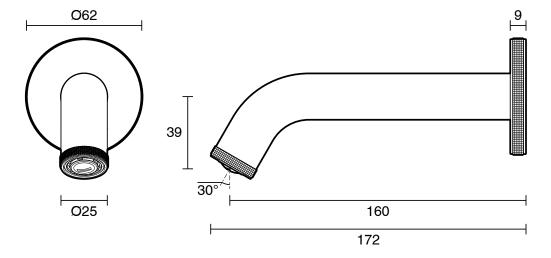

## Milli Etch Wall Basin / Bath Outlet 160mm Brushed Gunmetal (6 Star) 21856

| SPECIFICATIONS                                              |                               |
|-------------------------------------------------------------|-------------------------------|
| Recommended Use                                             | Domestic;Commercial;Hotel     |
| Colour Finish                                               | Brushed Gunmetal              |
| Primary Material                                            | Lead Free Brass               |
| Recommended Pressure Range                                  | 150 - 500 kPa as per AS3500   |
| Max Continuous Working Pressure (kPa)                       | 500                           |
| Max Continuous Working Temperature (deg C)                  | 75                            |
| Min Continuous Working Temperature (deg C)                  | 5                             |
| Hot Water Unit Suitability                                  | Storage Tank; Continuous Flow |
| WARRANTY                                                    |                               |
| Warranty - Domestic Use (Years)                             | 15                            |
| Spare Parts & Labour (Years)                                | 1                             |
| Please refer to Warranty Page for full Terms and Conditions |                               |

Dimensions are nominal measurements only.