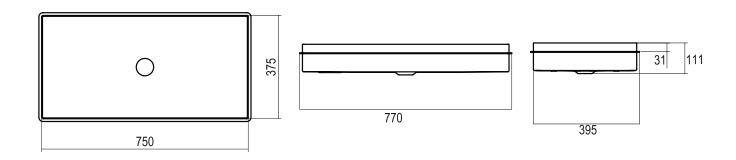

|
| WARRANTY                                                    |                                                                                                                                  |
| Warranty - Domestic Use                                     | 15 Years                                                                                                                         |
| Spare Parts & Labour                                        | 12 Months                                                                                                                        |
| Please refer to Warranty Page for full Terms and Conditions |                                                                                                                                  |





Dimensions are nominal measurements only.

## **CLEANING RECOMMENDATIONS:**

We recommend the use of soapy water or approved cleaners. This product should not be cleaned with abrasive materials. Damage caused by any improper treatment is not covered by the product warranty. Refer to Warranty Conditions