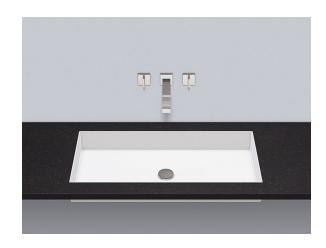

## Alape Metaphor Flush Mounted Basin 750mm White 9506196

| SPECIFICATIONS                                              |                                                                                                                                  |
|-------------------------------------------------------------|----------------------------------------------------------------------------------------------------------------------------------|
| Recommended Use                                             | Domestic, Hotel & Commercial                                                                                                     |
| Material                                                    | Enamelled Glazed Steel                                                                                                           |
| Colour                                                      | White                                                                                                                            |
| Bowl Capacity                                               | 26 Litres                                                                                                                        |
| Weight                                                      | 13.2kgs                                                                                                                          |
| Fixing                                                      | Flush Mounted (Adhesive supplied)                                                                                                |
| Taphole Configuration                                       | No Taphole                                                                                                                       |
| Overflow Configuration                                      | No Overflow                                                                                                                      |
| Plug & Waste                                                | 32 x 40mm Plug and Waste.<br>(NOTE: European waste is<br>supplied with the product. Not<br>suitable for Australian application.) |
| Tapware                                                     | Sold Separately                                                                                                                  |
| WARRANTY                                                    |                                                                                                                                  |
| Warranty - Domestic Use                                     | 15 Years                                                                                                                         |
| Spare Parts & Labour                                        | 12 Months                                                                                                                        |
| Please refer to Warranty Page for full Terms and Conditions |                                                                                                                                  |