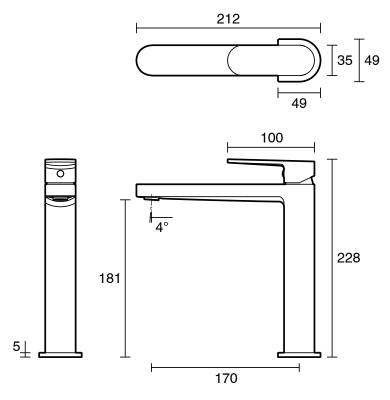

estic;Commercial;Hotel     |
| Colour Category                                             | Brass                         |
| Colour Finish                                               | Brushed Brass                 |
| Primary Material                                            | Lead Free Brass               |
| Hot Water Unit Suitability                                  | Storage Tank; Continuous Flow |
| WARRANTY                                                    |                               |
| Warranty - Domestic Use (Years)                             | 10                            |
| Spare Parts & Labour (Years)                                | 1                             |
| Please refer to Warranty Page for full Terms and Conditions |                               |







Dimensions are nominal measurements only.

## **CLEANING RECOMMENDATIONS:**

We recommend the use of soapy water or approved cleaners. This product should not be cleaned with abrasive materials. Damage caused by any improper treatment is not covered by the product warranty. Refer to Warranty Conditions