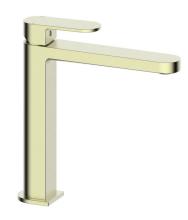

## Mizu Soothe MK2 Medium Height Basin Mixer Brushed Brass (6 Star) 2265851

| SPECIFICATIONS                                              |                               |
|-------------------------------------------------------------|-------------------------------|
| Recommended Use                                             | Domestic;Commercial;Hotel     |
| Colour Category                                             | Brass                         |
| Colour Finish                                               | Brushed Brass                 |
| Primary Material                                            | Lead Free Brass               |
| Hot Water Unit Suitability                                  | Storage Tank; Continuous Flow |
| WARRANTY                                                    |                               |
| Warranty - Domestic Use (Years)                             | 10                            |
| Spare Parts & Labour (Years)                                | 1                             |
| Please refer to Warranty Page for full Terms and Conditions |                               |