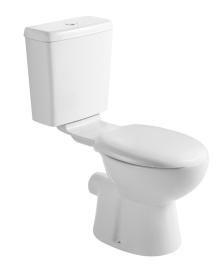

## Posh Solus Square Link Toilet Suite P Trap with Soft Close Seat White (4 Star)

## 1810710

| SPECIFICATIONS                                              |                                                                          |
|-------------------------------------------------------------|--------------------------------------------------------------------------|
| Recommended Use                                             | Domestic, Hotel & Commercial                                             |
| Pan Material                                                | Vitreous China                                                           |
| Toilet Seat Material                                        | Plastic Link and Seat                                                    |
| Weight of Pan                                               | 18 kg                                                                    |
| Weight of Cistern                                           | 12 kg                                                                    |
| Water Inlet Position                                        | Bottom Inlet (Reversible right or left)                                  |
| Toilet Seat Type                                            | Soft Close Seat and Link Piece (Supplied)                                |
| Rim Configuration                                           | Box Rim                                                                  |
| Pan Outlet Type                                             | P Trap                                                                   |
| Pan Fixing                                                  | Fixed to floor using fixing bolts (not supplied) and bedded with sealant |
| Inlet Valve Recommended<br>Maximum Pressure                 | 500 kPa                                                                  |
| WARRANTY                                                    |                                                                          |
| Warranty - Domestic Use                                     | 10 Years                                                                 |
| Spare Parts & Labour                                        | 12 Months                                                                |
| Please refer to Warranty Page for full Terms and Conditions |                                                                          |