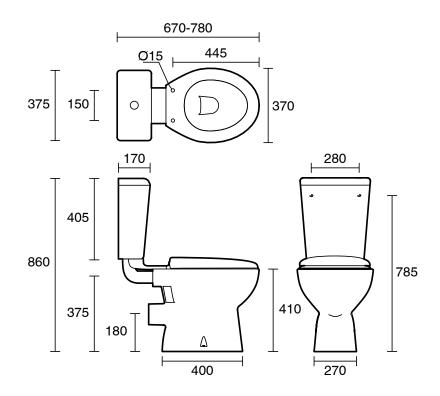

| Fixed to floor using fixing bolts (not supplied) and bedded with sealant |
| Inlet Valve Recommended<br>Maximum Pressure                 | 500 kPa                                                                  |
| WARRANTY                                                    |                                                                          |
| Warranty - Domestic Use                                     | 10 Years                                                                 |
| Spare Parts & Labour                                        | 12 Months                                                                |
| Please refer to Warranty Page for full Terms and Conditions |                                                                          |







WaterMark

Dimensions are nominal measurements only.

## **CLEANING RECOMMENDATIONS:**

We recommend the use of soapy water or approved cleaners. This product should not be cleaned with abrasive materials. Damage caused by any improper treatment is not covered by the product warranty. Refer to Warranty Conditions

Disclaimer: Products in this specification manual must by regulation be installed by licensed and registered trade people. The manufacturer/distributor reserves the right to vary specifications or delete models from their range without prior notification. Dimensions are nominal measurements only. Dimensions and set-outs listed are correct at time of publication however the manufacturer/distributor takes no responsibility for printing errors.