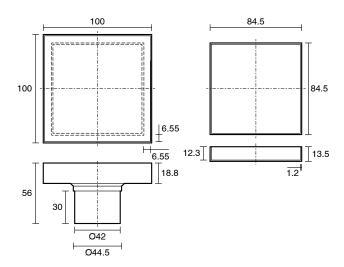

## Posh Solus Tile Over Shower Tray with Rear Stainless Steel Tile Insert Waste 1200mm x 900mm

## 9512234

| SPECIFICATIONS                                              |                              |
|-------------------------------------------------------------|------------------------------|
| Recommended Use                                             | Domestic, Hotel & Commercial |
| Shower Base Colour                                          | Grey                         |
| Shower Base Material                                        | SMC                          |
| Shower Grate Material                                       | Stainless Steel (316 Grade)  |
| Waste Position                                              | Centre Rear                  |
| Shower Base Waste Size                                      | 50 mm                        |
| Weight of Shower Base                                       | 22 kg                        |
| Usage                                                       | Corner & Alcove Install      |
| WARRANTY                                                    |                              |
| Warranty - Domestic Use                                     | 10 Years                     |
| Spare Parts & Labour                                        | 12 Months                    |
| Please refer to Warranty Page for full Terms and Conditions |                              |

Dimensions are nominal measurements only.