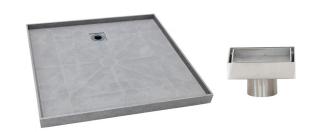

## Posh Solus Tile Over Shower Tray with Rear Stainless Steel Tile Insert Waste 1200mm x 900mm

## 9512234

| SPECIFICATIONS                                              |                              |
|-------------------------------------------------------------|------------------------------|
| Recommended Use                                             | Domestic, Hotel & Commercial |
| Shower Base Colour                                          | Grey                         |
| Shower Base Material                                        | SMC                          |
| Shower Grate Material                                       | Stainless Steel (316 Grade)  |
| Waste Position                                              | Centre Rear                  |
| Shower Base Waste Size                                      | 50 mm                        |
| Weight of Shower Base                                       | 22 kg                        |
| Usage                                                       | Corner & Alcove Install      |
| WARRANTY                                                    |                              |
| Warranty - Domestic Use                                     | 10 Years                     |
| Spare Parts & Labour                                        | 12 Months                    |
| Please refer to Warranty Page for full Terms and Conditions |                              |