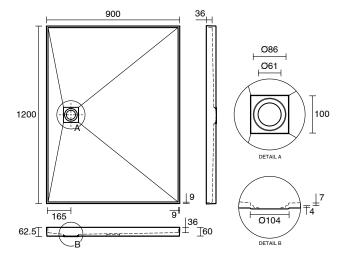

## Posh Solus Tile Over Shower Tray with Rear Stainless Steel Tile Insert Waste 1200mm x 900mm

## 9512234

| SPECIFICATIONS                                              |                              |
|-------------------------------------------------------------|------------------------------|
| Recommended Use                                             | Domestic, Hotel & Commercial |
| Shower Base Colour                                          | Grey                         |
| Shower Base Material                                        | SMC                          |
| Shower Grate Material                                       | Stainless Steel (316 Grade)  |
| Waste Position                                              | Centre Rear                  |
| Shower Base Waste Size                                      | 50 mm                        |
| Weight of Shower Base                                       | 22 kg                        |
| Usage                                                       | Corner & Alcove Install      |
| WARRANTY                                                    |                              |
| Warranty - Domestic Use                                     | 10 Years                     |
| Spare Parts & Labour                                        | 12 Months                    |
| Please refer to Warranty Page for full Terms and Conditions |                              |

Dimensions are nominal measurements only.