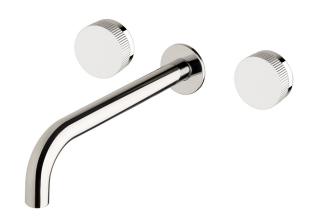

## Milli Pure Bath Set 250mm with Linear Textured Handles

| SPECIFICATIONS                                              |                                                             |
|-------------------------------------------------------------|-------------------------------------------------------------|
| Recommended Use                                             | Domestic, Commercial, Hotel                                 |
| Colour Variations                                           | Chrome, Matte Black,<br>Brushed Nickel, Brushed<br>Gunmetal |
| Recommended Pressure Range                                  | 300 - 500Kpa                                                |
| Max Continuous Working Pressure                             | 500Kpa                                                      |
| Max Continuous Working Temperature                          | 65 deg. C                                                   |
| Suitable for Storage Tank Hot Water                         | Yes                                                         |
| Suitable for Continuous Flow Hot Water                      | Yes                                                         |
| Suitable for Gravity Feed Hot Water                         | No                                                          |
| WARRANTY                                                    |                                                             |
| Warranty - Domestic Use                                     | 15 Years                                                    |
| Spare Parts<br>Labour                                       | 1 Year<br>1 Year                                            |
| Please refer to Warranty Page for full Terms and Conditions |                                                             |