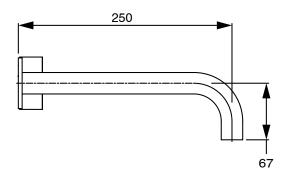

## Milli Pure Progressive Wall Bath Mixer Tap System 250mm with Cirque Textured Handle PVD Brushed Gold 9510842

| SPECIFICATIONS                                              |                              |
|-------------------------------------------------------------|------------------------------|
| Recommended Use                                             | Domestic;Hotel;Commercial    |
| Colour Finish                                               | Brushed Gold                 |
| Primary Material                                            | DR Brass                     |
| Recommended Pressure Range                                  | 150 - 500 kPa as per AS3500  |
| Max Continuous Working Temperature (deg C)                  | 65                           |
| Min Continuous Working Temperature (deg C)                  | 5                            |
| Hot Water Unit Suitability                                  | Storage Tank;Continuous Flow |
| WARRANTY                                                    |                              |
| Warranty - Domestic Use (Years)                             | 15                           |
| Spare Parts & Labour (Years)                                | 1                            |
| Please refer to Warranty Page for full Terms and Conditions |                              |

Dimensions are nominal measurements only.