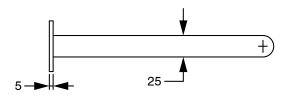

| DR Brass                     |
| Recommended Pressure Range                                  | 150 - 500 kPa as per AS3500  |
| Max Continuous Working Temperature (deg C)                  | 65                           |
| Min Continuous Working Temperature (deg C)                  | 5                            |
| Hot Water Unit Suitability                                  | Storage Tank;Continuous Flow |
| WARRANTY                                                    |                              |
| Warranty - Domestic Use (Years)                             | 15                           |
| Spare Parts & Labour (Years)                                | 1                            |
| Please refer to Warranty Page for full Terms and Conditions |                              |











Dimensions are nominal measurements only.

## **CLEANING RECOMMENDATIONS:**

We recommend the use of soapy water or approved cleaners. This product should not be cleaned with abrasive materials. Damage caused by any improper treatment is not covered by the product warranty. Refer to Warranty Conditions