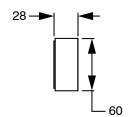

| DR Brass                     |
| Recommended Pressure Range                                  | 150 - 500 kPa as per AS3500  |
| Max Continuous Working Temperature (deg C)                  | 65                           |
| Min Continuous Working Temperature (deg C)                  | 5                            |
| Hot Water Unit Suitability                                  | Storage Tank;Continuous Flow |
| WARRANTY                                                    |                              |
| Warranty - Domestic Use (Years)                             | 15                           |
| Spare Parts & Labour (Years)                                | 1                            |
| Please refer to Warranty Page for full Terms and Conditions |                              |











Dimensions are nominal measurements only.

## **CLEANING RECOMMENDATIONS:**

We recommend the use of soapy water or approved cleaners. This product should not be cleaned with abrasive materials. Damage caused by any improper treatment is not covered by the product warranty. Refer to Warranty Conditions