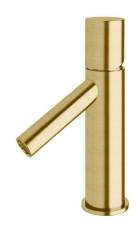

## Milli Pure Basin Mixer Tap PVD Brushed Gold (6 Star) 9510894

| SPECIFICATIONS                                              |                              |
|-------------------------------------------------------------|------------------------------|
| Recommended Use                                             | Domestic;Hotel;Commercial    |
| Colour Finish                                               | Brushed Gold                 |
| Primary Material                                            | DR Brass                     |
| Recommended Pressure Range                                  | 150 - 500 kPa as per AS3500  |
| Max Continuous Working Temperature (deg C)                  | 65                           |
| Min Continuous Working Temperature (deg C)                  | 5                            |
| Hot Water Unit Suitability                                  | Storage Tank;Continuous Flow |
| WARRANTY                                                    |                              |
| Warranty - Domestic Use (Years)                             | 15                           |
| Spare Parts & Labour (Years)                                | 1                            |
| Please refer to Warranty Page for full Terms and Conditions |                              |