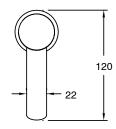

| DR Brass                     |
| Recommended Pressure Range                                  | 150 - 500 kPa as per AS3500  |
| Max Continuous Working Temperature (deg C)                  | 65                           |
| Min Continuous Working Temperature (deg C)                  | 5                            |
| Hot Water Unit Suitability                                  | Storage Tank;Continuous Flow |
| WARRANTY                                                    |                              |
| Warranty - Domestic Use (Years)                             | 15                           |
| Spare Parts & Labour (Years)                                | 1                            |
| Please refer to Warranty Page for full Terms and Conditions |                              |











Dimensions are nominal measurements only.

## **CLEANING RECOMMENDATIONS:**

We recommend the use of soapy water or approved cleaners. This product should not be cleaned with abrasive materials. Damage caused by any improper treatment is not covered by the product warranty. Refer to Warranty Conditions