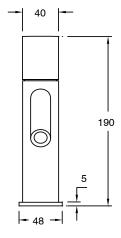

| DR Brass                     |
| Recommended Pressure Range                                  | 150 - 500 kPa as per AS3500  |
| Max Continuous Working Temperature (deg C)                  | 65                           |
| Min Continuous Working Temperature (deg C)                  | 5                            |
| Hot Water Unit Suitability                                  | Storage Tank;Continuous Flow |
| WARRANTY                                                    |                              |
| Warranty - Domestic Use (Years)                             | 15                           |
| Spare Parts & Labour (Years)                                | 1                            |
| Please refer to Warranty Page for full Terms and Conditions |                              |











Dimensions are nominal measurements only.

## **CLEANING RECOMMENDATIONS:**

We recommend the use of soapy water or approved cleaners. This product should not be cleaned with abrasive materials. Damage caused by any improper treatment is not covered by the product warranty. Refer to Warranty Conditions