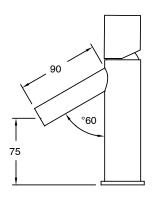

| DR Brass                     |
| Recommended Pressure Range                                  | 150 - 500 kPa as per AS3500  |
| Max Continuous Working Temperature (deg C)                  | 65                           |
| Min Continuous Working Temperature (deg C)                  | 5                            |
| Hot Water Unit Suitability                                  | Storage Tank;Continuous Flow |
| WARRANTY                                                    |                              |
| Warranty - Domestic Use (Years)                             | 15                           |
| Spare Parts & Labour (Years)                                | 1                            |
| Please refer to Warranty Page for full Terms and Conditions |                              |











Dimensions are nominal measurements only.

## **CLEANING RECOMMENDATIONS:**

We recommend the use of soapy water or approved cleaners. This product should not be cleaned with abrasive materials. Damage caused by any improper treatment is not covered by the product warranty. Refer to Warranty Conditions