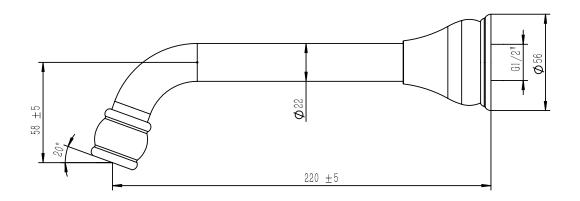

|
| Max Continuous Working Temperature                          | 80 deg C                       |
| Suitable for Storage Tank Hot Water                         | Yes                            |
| Suitable for Continuous Flow Hot Water                      | Yes                            |
| Suitable for Gravity Feed Hot Water                         | No                             |
| WARRANTY                                                    |                                |
| Warranty - Domestic Use                                     | 15 Years                       |
| Spare Parts & Labour                                        | 12 Months                      |
| Please refer to Warranty Page for full Terms and Conditions |                                |





Dimensions are nominal measurements only.

## **CLEANING RECOMMENDATIONS:**

We recommend the use of soapy water or approved cleaners. This product should not be cleaned with abrasive materials. Damage caused by any improper treatment is not covered by the product warranty. Refer to Warranty Conditions