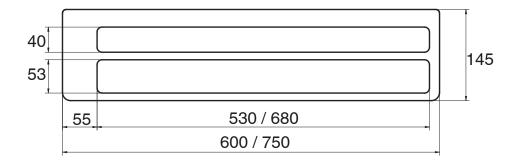

## Milli Glance Double Towel Rail 750mm Chrome

## 9503868

| SPECIFICATIONS                                              |                              |
|-------------------------------------------------------------|------------------------------|
| Recommended Use                                             | Domestic, Hotel & Commercial |
| Colour                                                      | Chrome                       |
| WARRANTY                                                    |                              |
| Replacement Only - Domestic Use                             | 15 Years                     |
| Please refer to Warranty Page for full Terms and Conditions |                              |







Dimensions are nominal measurements only.

## **CLEANING RECOMMENDATIONS:**

We recommend the use of soapy water or approved cleaners. This product should not be cleaned with abrasive materials. Damage caused by any improper treatment is not covered by the product warranty. Refer to Warranty Conditions