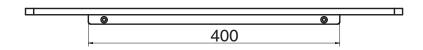

## Milli Glance Double Towel Rail 750mm Chrome

## 9503868

| SPECIFICATIONS                                              |                              |
|-------------------------------------------------------------|------------------------------|
| Recommended Use                                             | Domestic, Hotel & Commercial |
| Colour                                                      | Chrome                       |
| WARRANTY                                                    |                              |
| Replacement Only - Domestic Use                             | 15 Years                     |
| Please refer to Warranty Page for full Terms and Conditions |                              |







Dimensions are nominal measurements only.

## **CLEANING RECOMMENDATIONS:**

We recommend the use of soapy water or approved cleaners. This product should not be cleaned with abrasive materials. Damage caused by any improper treatment is not covered by the product warranty. Refer to Warranty Conditions